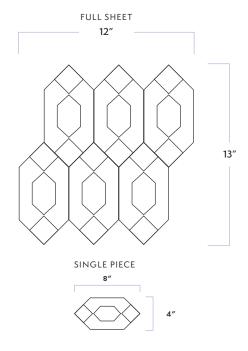

Commercial Interior Wall

Commercial Interior Floor

Residential Interior Wall

Residential Interior Floor

Shower Wall

Steam Shower Wall

| Natural Stone       |
|---------------------|
| Honed               |
| 3/8″                |
| 11-9/10" x 12-9/10" |
| 1.078 SqFt          |
| Mesh                |
|                     |