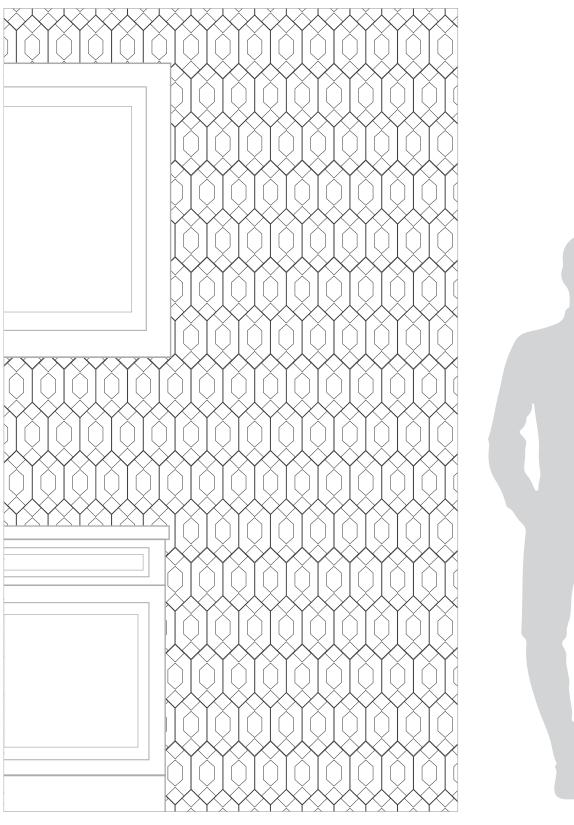

#### RECOMMENDED USAGES

Commercial Exterior Wall

Commercial Exterior Floor

Residential Exterior Wall

Residential Exterior Floor

Fireplace Surround

Shower Floor\*

Steam Shower Wall

Commercial Interior Wall

Commercial Interior Floor

Residential Interior Wall

Residential Interior Floor

Shower Wall

Steam Shower Wall

| Natural Stone       |
|---------------------|
| Honed               |
| 3/8″                |
| 11-9/10" x 12-9/10" |
| 1.078 SqFt          |
| Mesh                |
|                     |