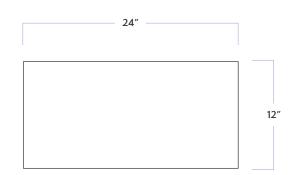

# Cava Bianco 12" x 24" Field

DATE REVISED: JULY 2023

| THICKNESS           | Brushed    |
|---------------------|------------|
| THICKNESS           |            |
|                     | 3/8"       |
| SHEET SIZE          | 12" x 24"  |
| COVERAGE SQFT/PIECE | 1.918 SqFt |
| MOUNTING            | Loose      |
| AVAILABLE COLORS    |            |
|                     |            |
| Statuario Carrara   |            |