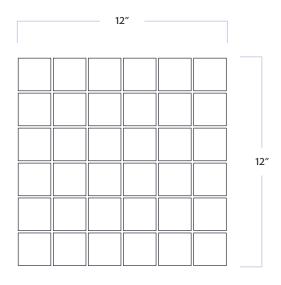

### Cava Bianco 2" x 2" Mosaic DATE REVISED: JULY 2023

| <br>╬╾╬╾╬╾╬╼╬╼╬╼╬╼╬╼╬╼╬╼╬╼╬╼╬╼╬╼╬╼╬╼ |       |
|--------------------------------------|-------|
|                                      |       |
|                                      |       |
|                                      |       |
|                                      |       |
|                                      |       |
|                                      |       |
|                                      |       |
|                                      |       |
|                                      |       |
|                                      |       |
|                                      |       |
|                                      |       |
|                                      |       |
|                                      |       |
|                                      |       |
|                                      |       |
|                                      |       |
|                                      |       |
|                                      |       |
|                                      |       |
|                                      |       |
|                                      |       |
|                                      |       |
|                                      |       |
|                                      | 5′-9″ |
|                                      |       |
|                                      |       |
|                                      |       |
|                                      |       |
|                                      |       |
|                                      |       |
|                                      |       |
|                                      |       |
|                                      |       |
|                                      |       |
|                                      |       |
|                                      |       |
|                                      |       |
|                                      |       |
|                                      |       |
|                                      |       |
|                                      |       |
|                                      |       |

# W A L K E R<sup>™</sup> Z A N G E R

| MATERIAL            | Porcelain   |
|---------------------|-------------|
| FINISH              | Brushed     |
| THICKNESS           | 3/8″        |
| SHEET SIZE          | 12″ x 12″   |
| COVERAGE SQFT/PIECE | 0.9671 SqFt |
| MOUNTING            | Mesh        |