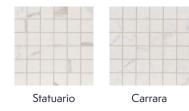

DATE REVISED: JULY 2023

# W A L K E R<sup>™</sup> Z A N G E R



| MATERIAL            | Porcelain   |
|---------------------|-------------|
| FINISH              | Brushed     |
| THICKNESS           | 3/8″        |
| SHEET SIZE          | 12″ x 12″   |
| COVERAGE SQFT/PIECE | 0.9671 SqFt |
| MOUNTING            | Mesh        |

#### AVAILABLE COLORS

MATERIAL DATA

HIGH



V4 Color Variation

Frost Resistant

#### **RECOMMENDED USAGES**



**Exterior Wall** Commercial



Residential **Exterior Wall** 

**Exterior Floor** 



Residential **Exterior Floor** 



Pool & Spa



Shower Floor



Steam Shower Floor



Residential Interior Wall

Commercial

Interior Wall



Shower Wall





## Sealing is not required

MAINTENANCE

Clean with a damp cloth and a gentle, non-acidic soap

### Cava Bianco 2" x 2" Mosaic DATE REVISED: JULY 2023

| <br>╬╾╬╾╬╾╬╼╬╼╬╼╬╼╬╼╬╼╬╼╬╼╬╼╬╼╬╼╬╼╬╼ |       |
|--------------------------------------|-------|
|                                      |       |
|                                      |       |
|                                      |       |
|                                      |       |
|