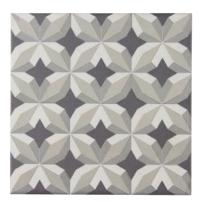

# ENCAUSTIC ECHOES

Echoing the soft, matte look and feel of cement tile, the Encaustic Echoes collection brings the spirit of hand-made tile into your space. Featuring porcelain tiles in multiple patterns and colors that reflect a variety of cultures and architectural influences, this collection can transform any space into a character-rich experience rooted in history and depth. Encaustic Echoe's soothing, subtle palette is sure to be a perfect complement to any project.

Commercial Interior Wall

Commercial Exterior Floor

Floor

Steam Shower

CHANTILLY 1EECCHA8X8MA

LAPIS 1EECLAP8X8MA

OBSIDIAN 1EECOBS8X8MA

| SIZE    | THICKNESS | SF/PIECE | MATERIAL  | FINISH |
|---------|-----------|----------|-----------|--------|
| 8" x 8" | 3/8"      | 0.43     | Porcelain | Matte  |