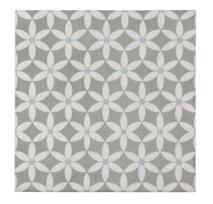

LAPIS 1EECLAPBLO8MA

PALE 1EECPALBLO8MA

OBSIDIAN 1EECOBSBL08MA

Residential

Exterior Wall

Commercial

Interior Floor

Fireplace

Commercial Interior Wall

Commercial Exterior Floor

Floor

Steam Shower

CHANTILLY 1EECCHA8X8MA

LAPIS 1EECLAP8X8MA

OBSIDIAN 1EECOBS8X8MA

| SIZE    | THICKNESS | SF/PIECE | MATERIAL  | FINISH |
|---------|-----------|----------|-----------|--------|
| 8" x 8" | 3/8"      | 0.43     | Porcelain | Matte  |