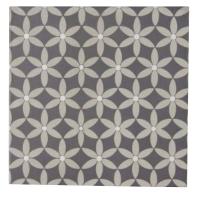

Commercial Interior Wall

Commercial Exterior Floor

Floor

Steam Shower

CHANTILLY 1EECCHA8X8MA

LAPIS 1EECLAP8X8MA

OBSIDIAN 1EECOBS8X8MA

| SIZE    | THICKNESS | SF/PIECE | MATERIAL  | FINISH |
|---------|-----------|----------|-----------|--------|
| 8" x 8" | 3/8"      | 0.43     | Porcelain | Matte  |