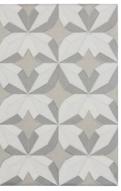

# ENCAUSTIC ECHOES

Echoing the soft, matte look and feel of cement tile, the Encaustic Echoes collection brings the spirit of hand-made tile into your space. Featuring porcelain tiles in multiple patterns and colors that reflect a variety of cultures and architectural influences, this collection can transform any space into a character-rich experience rooted in history and depth. Encaustic Echoe's soothing, subtle palette is sure to be a perfect complement to any project.

#### SHOWN ON LEFT | Lapis Trek

SIZE

8" x 8"

| SIZE    | THICKNESS | SF/PIECE | MATERIAL  | FINISH |
|---------|-----------|----------|-----------|--------|
| 8" × 8" | 3/8"      | 0.43     | Porcelain | Matte  |