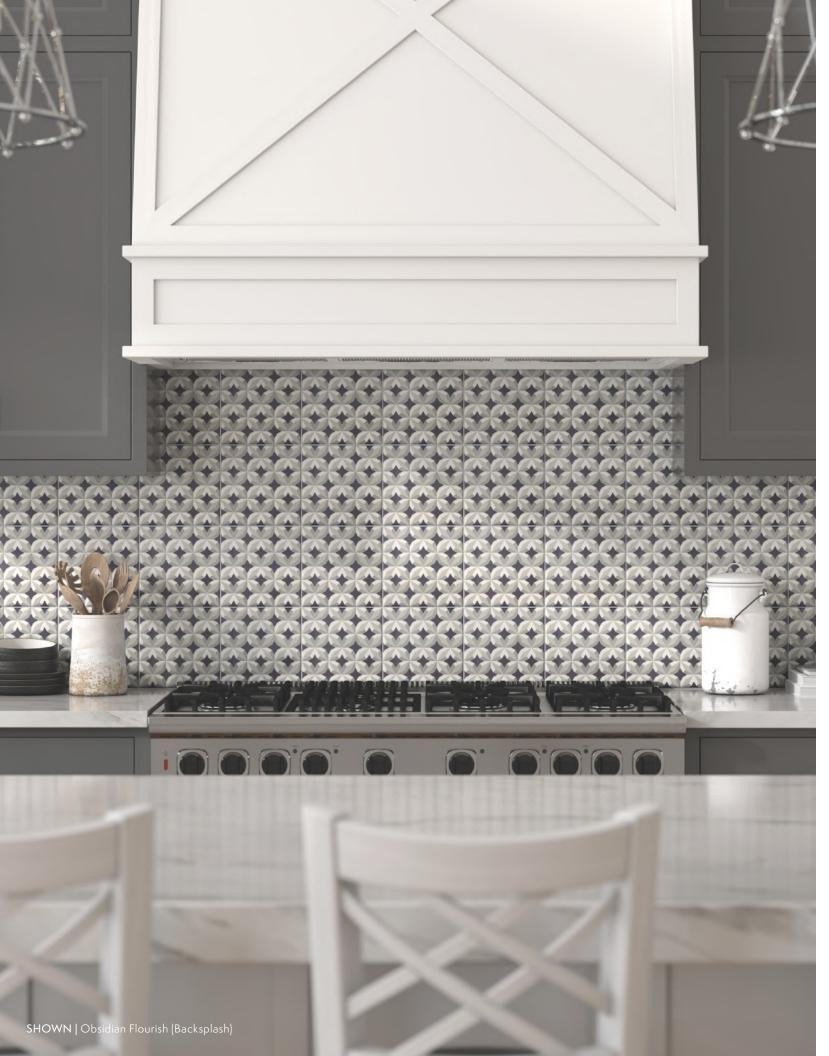

Commercial Interior Wall

Commercial Exterior Floor

Floor

Steam Shower

CHANTILLY 1EECCHA8X8MA

LAPIS 1EECLAP8X8MA

OBSIDIAN 1EECOBS8X8MA

| SIZE    | THICKNESS | SF/PIECE | MATERIAL  | FINISH |
|---------|-----------|----------|-----------|--------|
| 8" x 8" | 3/8"      | 0.43     | Porcelain | Matte  |