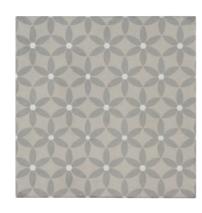

LAPIS 1EECLAPBLO8MA

PALE 1EECPALBLO8MA

OBSIDIAN 1EECOBSBL08MA

Residential

Exterior Wall

Commercial

Interior Floor

Fireplace

Commercial Interior Wall

Commercial Exterior Floor

Floor

Steam Shower

CHANTILLY 1EECCHA8X8MA

LAPIS 1EECLAP8X8MA

OBSIDIAN 1EECOBS8X8MA

| SIZE    | THICKNESS | SF/PIECE | MATERIAL  | FINISH |
|---------|-----------|----------|-----------|--------|
| 8" x 8" | 3/8"      | 0.43     | Porcelain | Matte  |