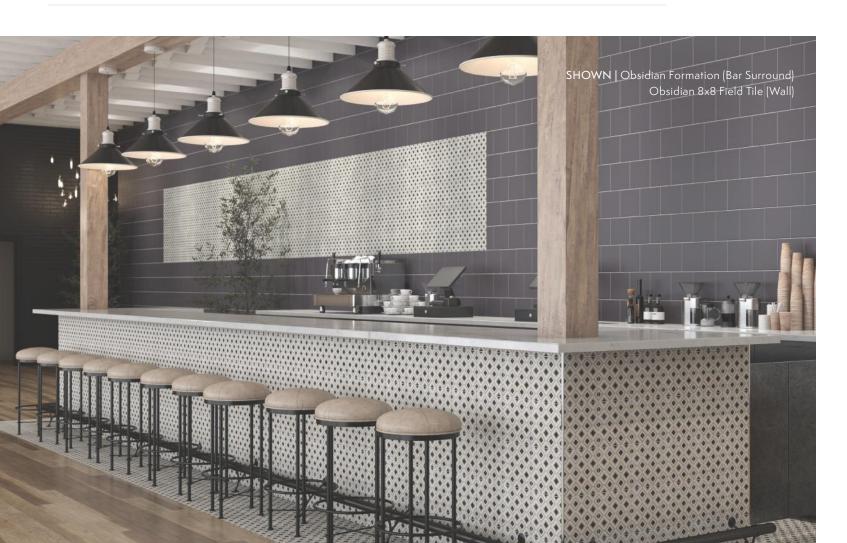

Commercial Interior Wall

Commercial Exterior Floor

Floor

Steam Shower

CHANTILLY 1EECCHA8X8MA

LAPIS 1EECLAP8X8MA

OBSIDIAN 1EECOBS8X8MA

| SIZE    | THICKNESS | SF/PIECE | MATERIAL  | FINISH |
|---------|-----------|----------|-----------|--------|
| 8" x 8" | 3/8"      | 0.43     | Porcelain | Matte  |