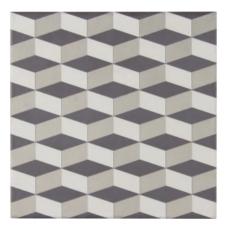

LAPIS 1EECLAPBLO8MA

PALE 1EECPALBLO8MA

OBSIDIAN 1EECOBSBL08MA

Residential

Exterior Wall

Commercial

Interior Floor

Fireplace

Commercial Interior Wall

Commercial Exterior Floor

Floor

Steam Shower

CHANTILLY 1EECCHA8X8MA

LAPIS 1EECLAP8X8MA

OBSIDIAN 1EECOBS8X8MA

| SIZE    | THICKNESS | SF/PIECE | MATERIAL  | FINISH |
|---------|-----------|----------|-----------|--------|
| 8" x 8" | 3/8"      | 0.43     | Porcelain | Matte  |