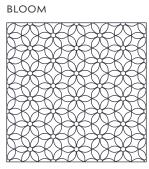

LAPIS 1EECLAPBLO8MA

PALE 1EECPALBLO8MA

OBSIDIAN 1EECOBSBL08MA

Residential

Exterior Wall

Commercial

Interior Floor

Fireplace

Commercial Interior Wall

Commercial Exterior Floor

Floor

Steam Shower

CHANTILLY 1EECCHA8X8MA

LAPIS 1EECLAP8X8MA

OBSIDIAN 1EECOBS8X8MA

| SIZE    | THICKNESS | SF/PIECE | MATERIAL  | FINISH |
|---------|-----------|----------|-----------|--------|
| 8" x 8" | 3/8"      | 0.43     | Porcelain | Matte  |