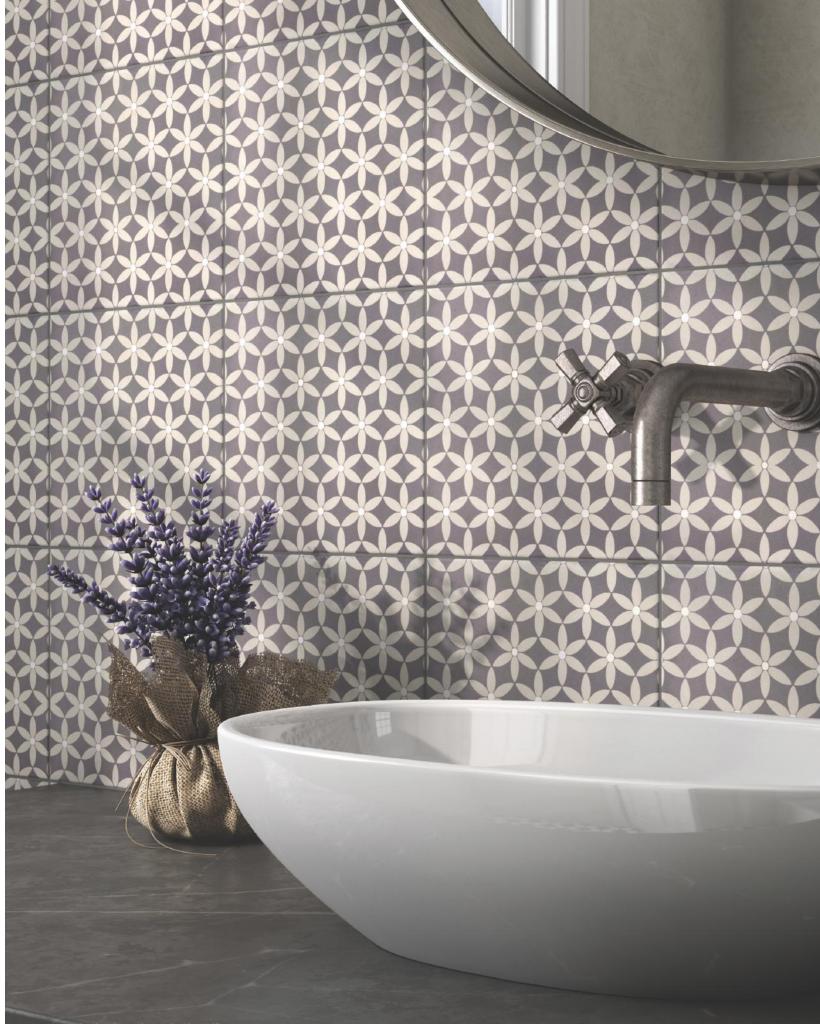

Commercial Interior Wall

Commercial Exterior Floor

Floor

Steam Shower

CHANTILLY 1EECCHA8X8MA

LAPIS 1EECLAP8X8MA

OBSIDIAN 1EECOBS8X8MA

| SIZE    | THICKNESS | SF/PIECE | MATERIAL  | FINISH |
|---------|-----------|----------|-----------|--------|
| 8" x 8" | 3/8"      | 0.43     | Porcelain | Matte  |