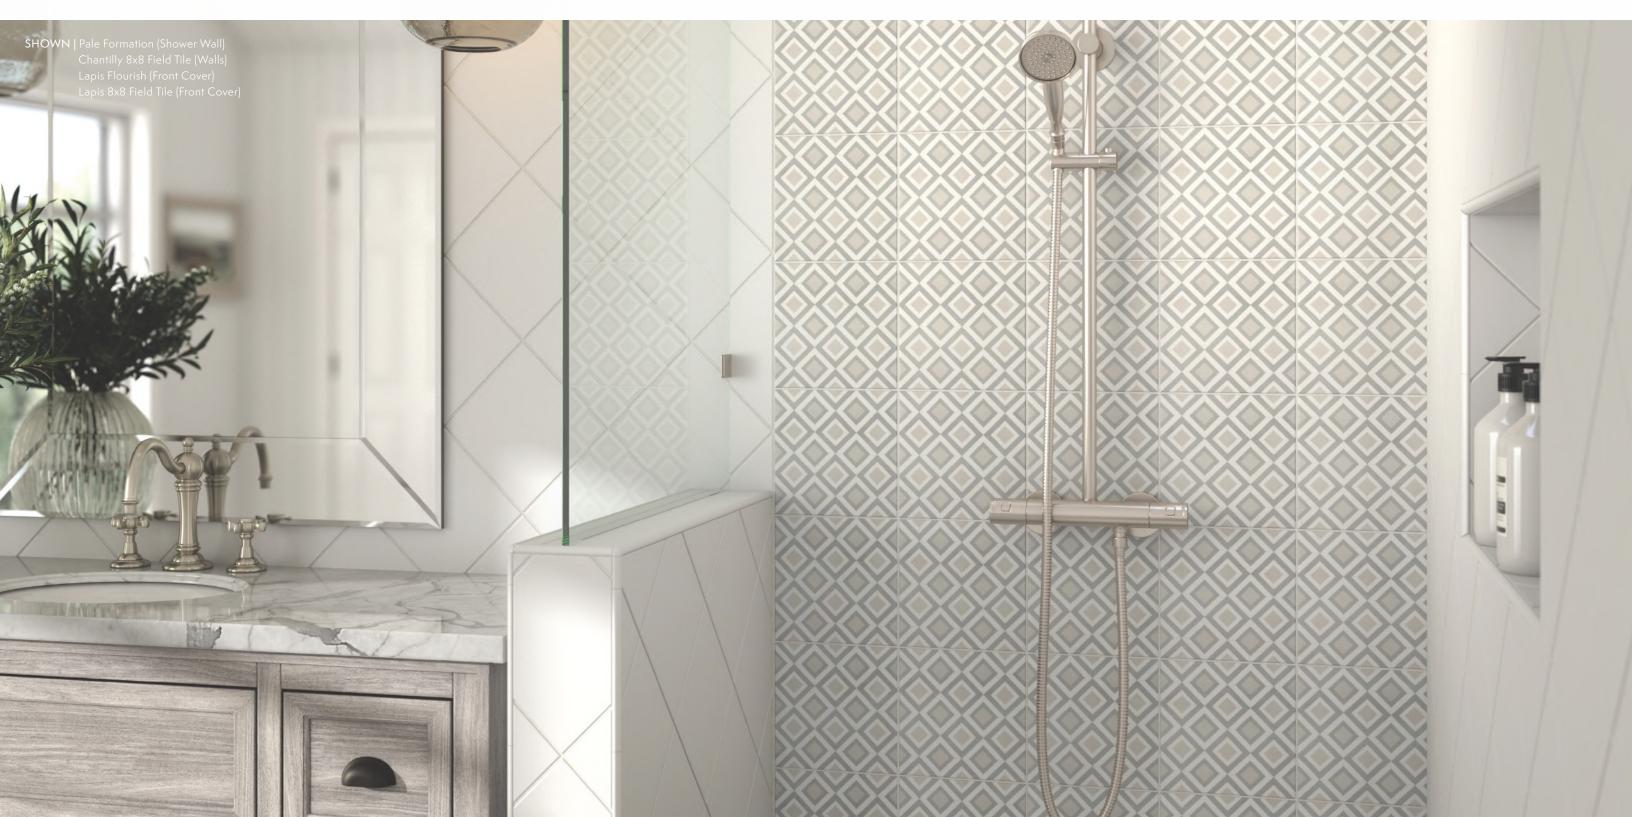

Residential Exterior Wall

> **E**

Residential Interior Wall

Residential Exterior Floor

Shower Floor

| SIZE    | THICKNESS | SF/PIEC |
|---------|-----------|---------|
| 8" × 8" | 3/8"      | 0.43    |

LAPIS 1EECLAPFLO8MA

Residential Interior Floor

Commercial Exterior Wall

Shower Wall

Steam Shower

Floor

Commercial Interior Wall

Commercial Exterior Floor

Steam Shower Wall

#### SHOWN ON LEFT | Lapis Trek

SIZE

8" x 8"

| SIZE    | THICKNESS | SF/PIECE | MATERIAL  | FINISH |
|---------|-----------|----------|-----------|--------|
| 8" × 8" | 3/8"      | 0.43     | Porcelain | Matte  |