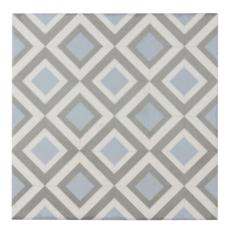

#### SHOWN ON LEFT | Lapis Trek

SIZE

8" x 8"

| SIZE    | THICKNESS | SF/PIECE | MATERIAL  | FINISH |
|---------|-----------|----------|-----------|--------|
| 8" × 8" | 3/8"      | 0.43     | Porcelain | Matte  |