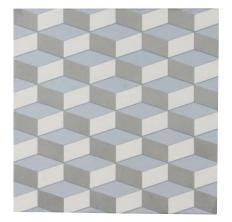

#### SHOWN ON LEFT | Lapis Trek

SIZE

8" x 8"

| SIZE    | THICKNESS | SF/PIECE | MATERIAL  | FINISH |
|---------|-----------|----------|-----------|--------|
| 8" × 8" | 3/8"      | 0.43     | Porcelain | Matte  |

MATERIAL

Porcelain

Floor

FINISH

Matte

Steam Shower

Steam Shower Wall

LAPIS 1EECLAPTRE8MA

PALE 1EECPALTRE8MA

OBSIDIAN 1EECOBSTRE8MA