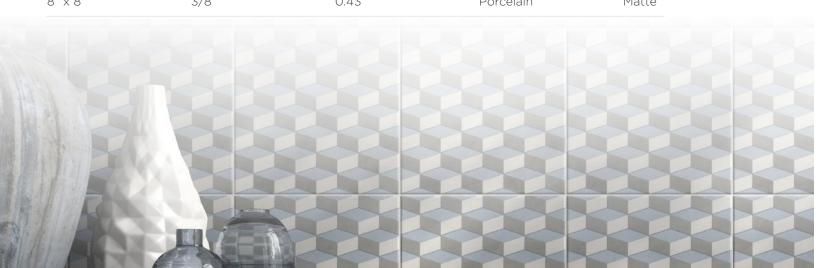

# ENCAUSTIC ECHOES

Echoing the soft, matte look and feel of cement tile, the Encaustic Echoes collection brings the spirit of hand-made tile into your space. Featuring porcelain tiles in multiple patterns and colors that reflect a variety of cultures and architectural influences, this collection can transform any space into a character-rich experience rooted in history and depth. Encaustic Echoe's soothing, subtle palette is sure to be a perfect complement to any project.

Commercial Interior Wall

Commercial Exterior Floor

Floor

Steam Shower

CHANTILLY 1EECCHA8X8MA

LAPIS 1EECLAP8X8MA

OBSIDIAN 1EECOBS8X8MA

| SIZE    | THICKNESS | SF/PIECE | MATERIAL  | FINISH |
|---------|-----------|----------|-----------|--------|
| 8" x 8" | 3/8"      | 0.43     | Porcelain | Matte  |