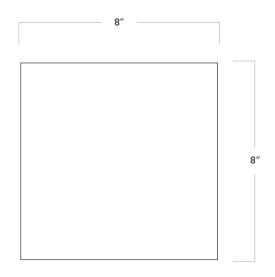

# Encaustic Echoes 8" x 8" Field

DATE REVISED: JULY 2023

| MATERIAL            | Porcelain |
|---------------------|-----------|
| FINISH              | Matte     |
| THICKNESS           | 3/8″      |
| SHEET SIZE          | 8" x 8"   |
| COVERAGE SQFT/PIECE | 0.43 SqFt |
| MOUNTING            | Loose     |