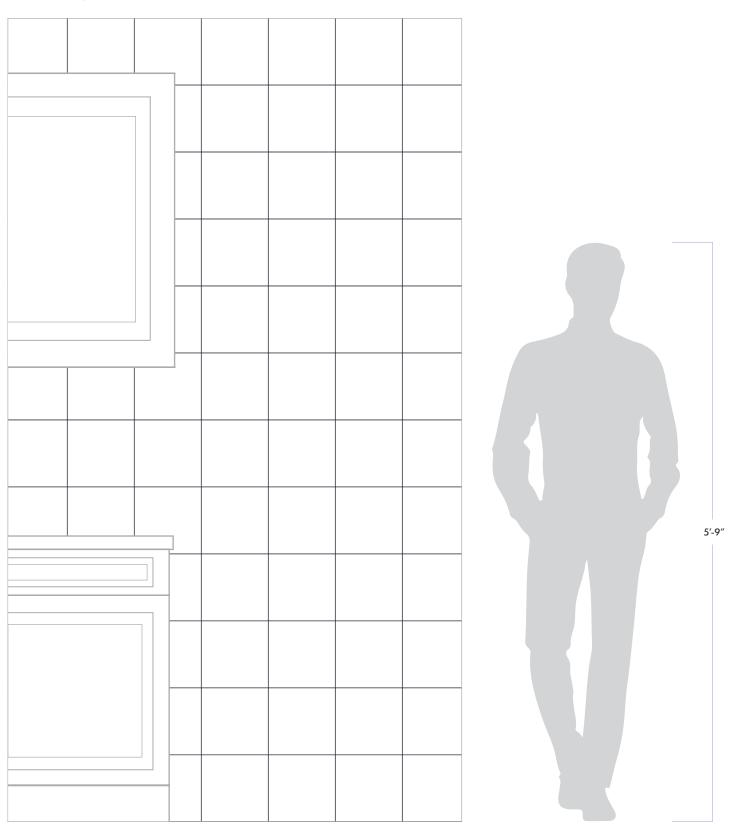

# Encaustic Echoes 8" x 8" Field

DATE REVISED: JULY 2023

| MATERIAL            | Porcelain |
|---------------------|-----------|
| FINISH              | Matte     |
| THICKNESS           | 3/8″      |
| SHEET SIZE          | 8" x 8"   |
| COVERAGE SQFT/PIECE | 0.43 SqFt |
| MOUNTING            | Loose     |

## Encaustic Echoes 8" x 8" Field

DATE REVISED: JULY 2023