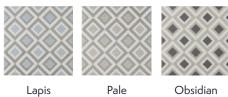

## **Encaustic Echoes** Formation

DATE REVISED: JULY 2023

# $\begin{array}{c} \mathsf{W} \mathsf{A} \mathsf{L} \mathsf{K} \mathsf{E} \mathsf{R}^{\scriptscriptstyle{\scriptscriptstyle \mathsf{T}}} \\ \mathsf{Z} \mathsf{A} \mathsf{N} \mathsf{G} \mathsf{E} \mathsf{R} \end{array}$



| Porcelain |
|-----------|
| Matte     |
| 3/8″      |
| 8″ x 8″   |
| 0.43 SqFt |
| Loose     |
|           |
|           |



RECOMMENDED USAGES



Exterior Wall

**Exterior Floor** 



Surround



Shower Wall



Steam Shower Wall









Interior Floor

Shower Floor



Steam Shower

### MATERIAL DATA



V2 Color Variation

Frost Resistant



#### MAINTENANCE



Sealing is not required



Clean with a damp cloth and a gentle, non-acidic soap

#### Encaustic Echoes Formation

DATE REVISED: JULY 2023



WALKER ZANGER