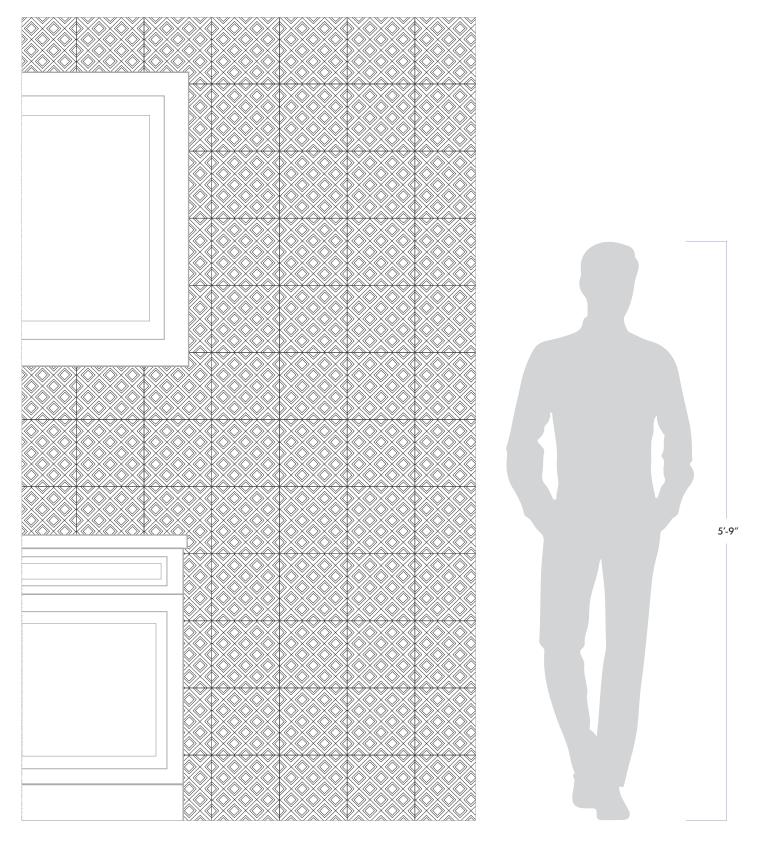

| Porcelain |
|-----------|
| Matte     |
| 3/8″      |
| 8″ x 8″   |
| 0.43 SqFt |
| Loose     |
|           |
|           |

RECOMMENDED USAGES

Exterior Wall

**Exterior Floor** 

Surround

Shower Wall

Steam Shower Wall

Interior Floor

Shower Floor

Steam Shower