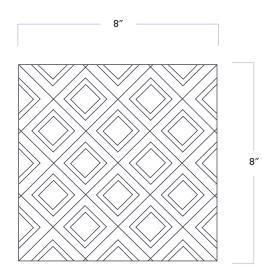

| Porcelain |
|-----------|
| Matte     |
| 3/8″      |
| 8″ x 8″   |
| 0.43 SqFt |
| Loose     |
|           |
|           |

RECOMMENDED USAGES

Exterior Wall

**Exterior Floor** 

Surround

Shower Wall

Steam Shower Wall