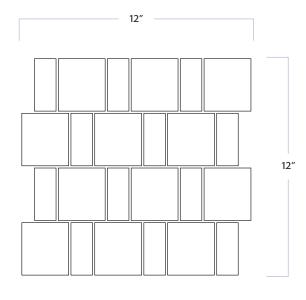

# 

| MATERIAL            | Porcelain          |
|---------------------|--------------------|
| FINISH              | Natural            |
| THICKNESS           | 3/8″               |
| SHEET SIZE          | 12-1/10" x 11-1/2" |
| COVERAGE SQFT/PIECE | 0.977 SqFt         |
| MOUNTING            | Loose              |
|                     |                    |