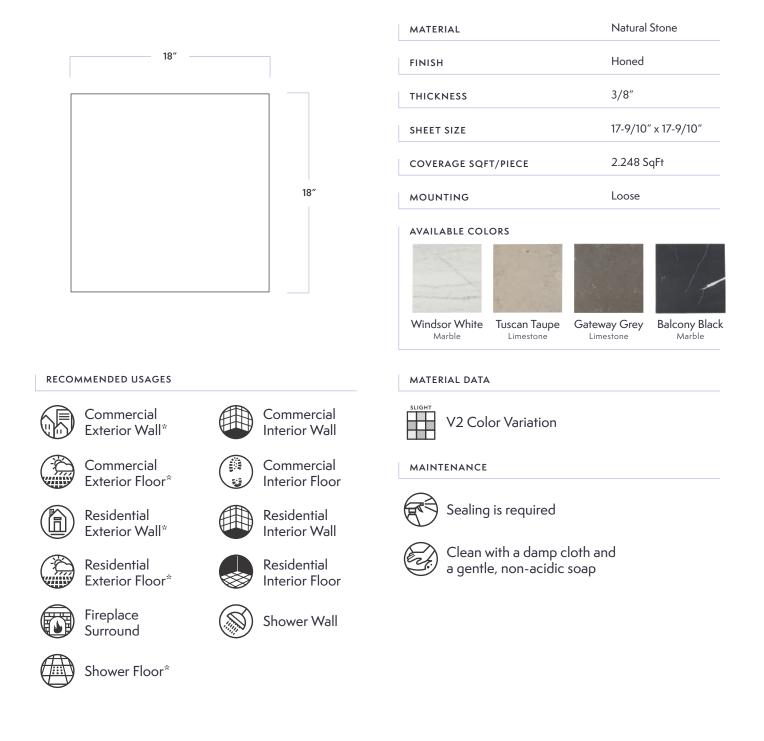

## Stonefield Manor 18" x 18" Field

DATE REVISED: JULY 2023

## ADDITIONAL NOTES

Exterior wall, exterior floor, and shower floor applications are ONLY recommended for Windsor White tiles. All other available colors are recommended for interior usage ONLY. For installation on shower floors, please refer to TCNA guidelines and consult with your installer for proper waterproofing and sealing requirements. All 18" x 18" field tiles feature natural stone products. We recommend sealing all natural stone products with a penetrating sealer and sealing all porous non-polished stone (limestone, tumbled marble, etc.) prior to grouting. Stone is a natural product, and care should be taken to protect it from harsh abrasive cleaners and abrasive cleaning tools. For further questions/information about additional usages, please consult with your installer.