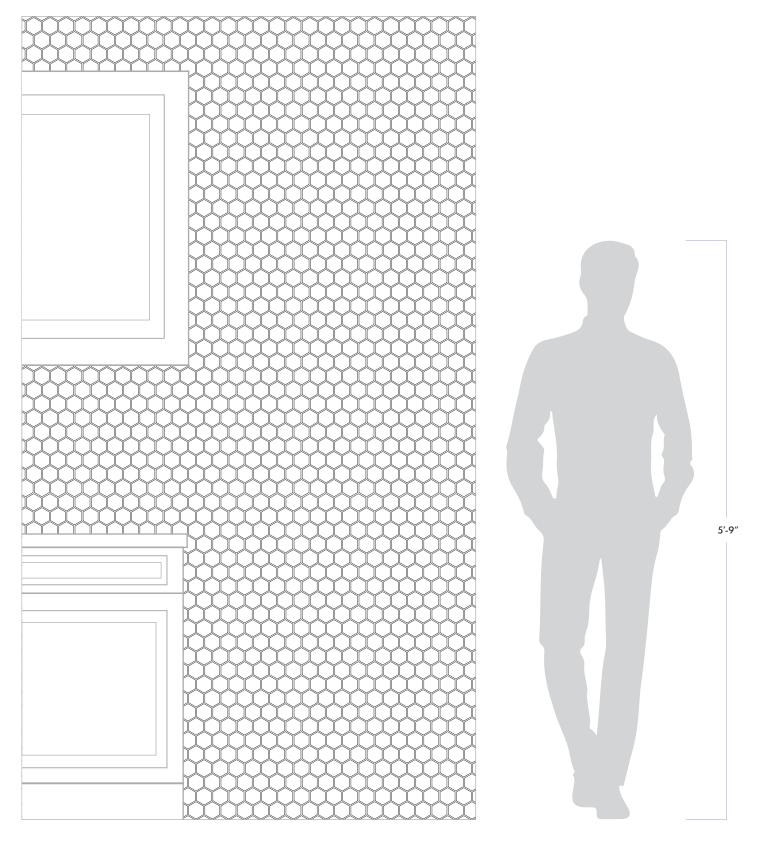

## **Stonefield Manor** 2" Hex Mosaic

DATE REVISED: JULY 2023

## ADDITIONAL NOTES

Exterior wall, exterior floor, and shower floor applications are ONLY recommended for Windsor White tiles. All other available colors are recommended for interior usage ONLY. For installation on shower floors, please refer to TCNA guidelines and consult with your installer for proper waterproofing and sealing requirements. All 2" Hex Mosaics feature natural stone products. We recommend sealing all natural stone products with a penetrating sealer and sealing all porous non-polished stone (limestone, tumbled marble, etc.) prior to grouting. Stone is a natural product, and care should be taken to protect it from harsh abrasive cleaners and abrasive cleaning tools. For further questions/information about additional usages, please consult with your installer.