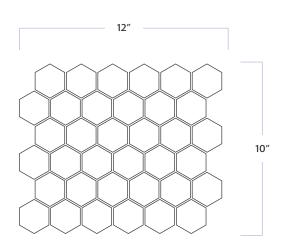

## **Stonefield Manor** 2" Hex Mosaic

DATE REVISED: JULY 2023

# $\begin{array}{c} \mathsf{W} \mathsf{A} \mathsf{L} \mathsf{K} \mathsf{E} \mathsf{R}^{\mathsf{M}} \\ \mathsf{Z} \mathsf{A} \mathsf{N} \mathsf{G} \mathsf{E} \mathsf{R} \end{array}$

| MATERIAL            | Natural Stone     |
|---------------------|-------------------|
| FINISH              | Honed             |
| THICKNESS           | 3/8″              |
| SHEET SIZE          | 11-4/8" x 10-1/5" |
| COVERAGE SQFT/PIECE | 0.840 SqFt        |
| MOUNTING            | Mesh              |
|                     |                   |