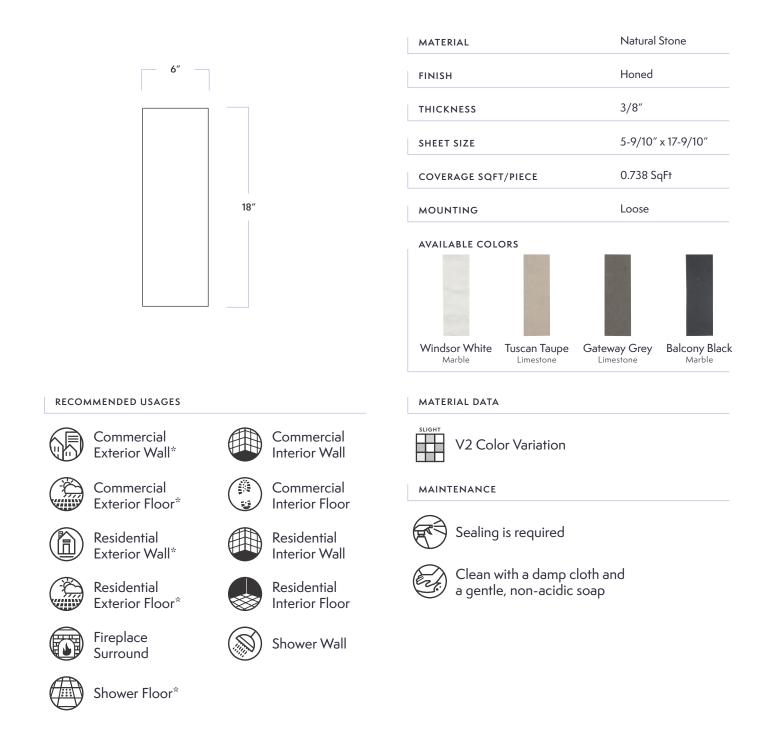

## Stonefield Manor 6" x 18" Field

DATE REVISED: JULY 2023

## ADDITIONAL NOTES

Exterior wall, exterior floor, and shower floor applications are ONLY recommended for Windsor White tiles. All other available colors are recommended for interior usage ONLY. For installation on shower floors, please refer to TCNA guidelines and consult with your installer for proper waterproofing and sealing requirements. All 6" x 18" field tiles feature natural stone products. We recommend sealing all natural stone products with a penetrating sealer and sealing all porous non-polished stone (limestone, tumbled marble, etc.) prior to grouting. Stone is a natural product, and care should be taken to protect it from harsh abrasive cleaners and abrasive cleaning tools. For further questions/information about additional usages, please consult with your installer.

## Stonefield Manor 6" x 18" Field

DATE REVISED: JULY 2023

WALKER ZANGER