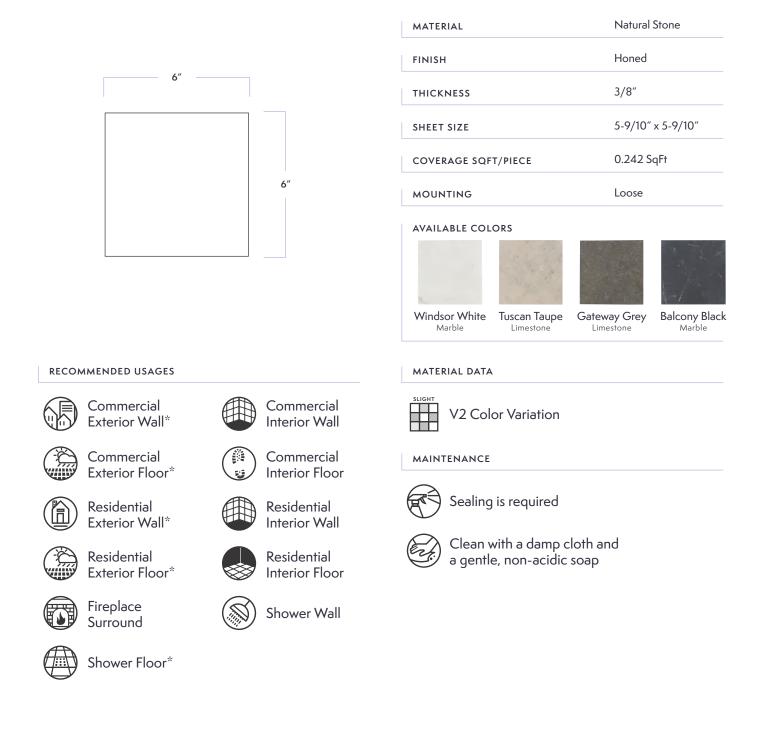

## Stonefield Manor 6" x 6" Field

DATE REVISED: JULY 2023

## ADDITIONAL NOTES

Exterior wall, exterior floor, and shower floor applications are ONLY recommended for Windsor White tiles. All other available colors are recommended for interior usage ONLY. For installation on shower floors, please refer to TCNA guidelines and consult with your installer for proper waterproofing and sealing requirements. All 6" x 6" field tiles feature natural stone products. We recommend sealing all natural stone products with a penetrating sealer and sealing all porous non-polished stone (limestone, tumbled marble, etc.) prior to grouting. Stone is a natural product, and care should be taken to protect it from harsh abrasive cleaners and abrasive cleaning tools. For further questions/information about additional usages, please consult with your installer.

## Stonefield Manor 6" x 6" Field DATE REVISED: JULY 2023

WALKER ZANGER<sup>®</sup>