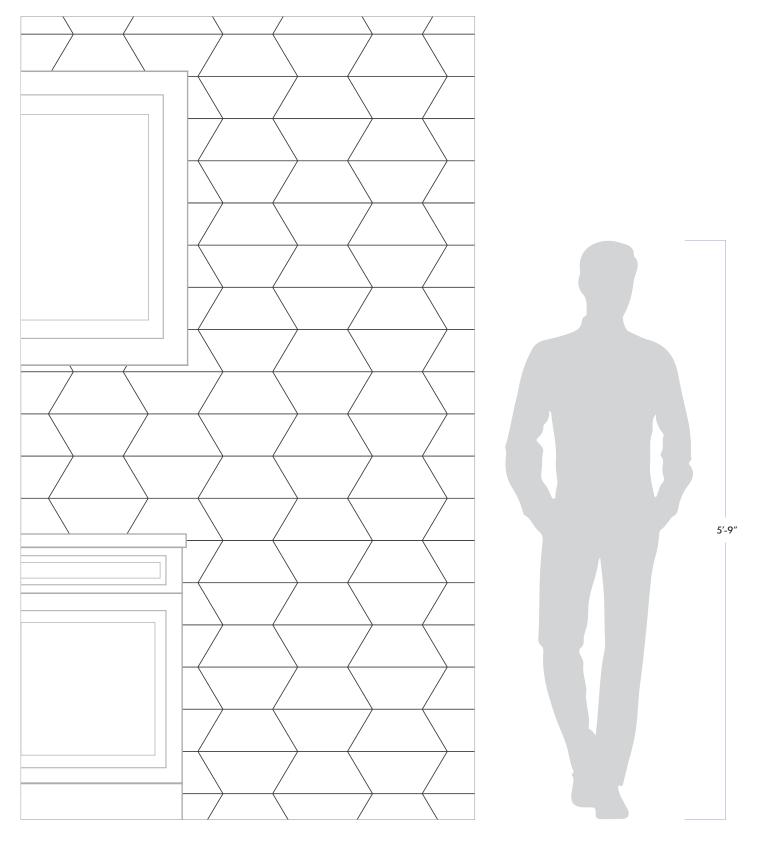

xterior floor, and shower floor applications are ONLY recommended for Windsor White tiles. All other available colors are recommended for interior usage ONLY. For installation on shower floors, please refer to TCNA guidelines and consult with your installer for proper waterproofing and sealing requirements. All Tetra tiles feature natural stone products. We recommend sealing all natural stone products with a penetrating sealer and sealing all porous non-polished stone (limestone, tumbled marble, etc.) prior to grouting. Stone is a natural product, and care should be taken to protect it from harsh abrasive cleaners and abrasive cleaning tools. For further questions/information about additional usages, please consult with your installer.

**Stonefield Manor** Tetra

DATE REVISED: JULY 2023



WALKER ZANGER