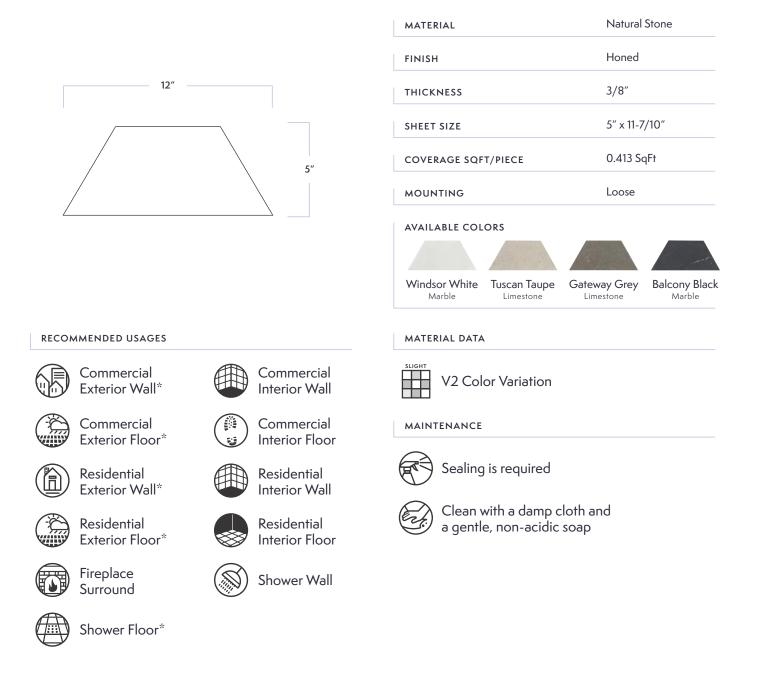

## ADDITIONAL NOTES

Exterior wall, exterior floor, and shower floor applications are ONLY recommended for Windsor White tiles. All other available colors are recommended for interior usage ONLY. For installation on shower floors, please refer to TCNA guidelines and consult with your installer for proper waterproofing and sealing requirements. All Tetra tiles feature natural stone products. We recommend sealing all natural stone products with a penetrating sealer and sealing all porous non-polished stone (limestone, tumbled marble, etc.) prior to grouting. Stone is a natural product, and care should be taken to protect it from harsh abrasive cleaners and abrasive cleaning tools. For further questions/information about additional usages, please consult with your installer.

**Stonefield Manor** Tetra

DATE REVISED: JULY 2023

WALKER ZANGER