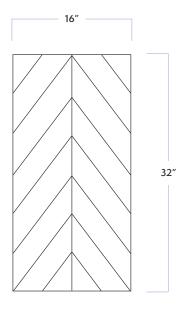

## WALKER<sup>®</sup> ZANGER

| MATERIAL            | Ceramic     |
|---------------------|-------------|
| FINISH              | Matte       |
| THICKNESS           | 3/8″        |
| SHEET SIZE          | 16" x 32"   |
| COVERAGE SQFT/PIECE | 3.4483 SqFt |
| MOUNTING            | Loose       |
| AVAILABLE COLORS    |             |
|                     |             |
| White               | Deep Blue   |