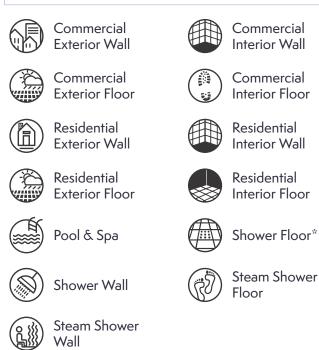

# W A L K E R<sup>™</sup> Z A N G E R



| MATERIAL            | Porcelain   |
|---------------------|-------------|
| FINISH              | Matte       |
| THICKNESS           | 3/8″        |
| SHEET SIZE          | 8″ x 8″     |
| COVERAGE SQFT/PIECE | 0.4301 SqFt |
| MOUNTING            | Loose       |
| AVAILABLE COLORS    |             |

#### RECOMMENDED USAGES



## MATERIAL DATA



White

#### MAINTENANCE



Sealing is not required

Deep Blue



Clean with a damp cloth and a gentle, non-acidic soap

#### ADDITIONAL NOTES

For installation on shower floors, please refer to TCNA guidelines and consult with your installer for proper waterproofing and sealing requirements. May be used outside in areas that experience freeze and thaw conditions. For further questions/information about additional usages, please consult with your installer.

### 4D Diagonal DATE REVISED: AUGUST 2023



WALKER ZANGER<sup>®</sup>