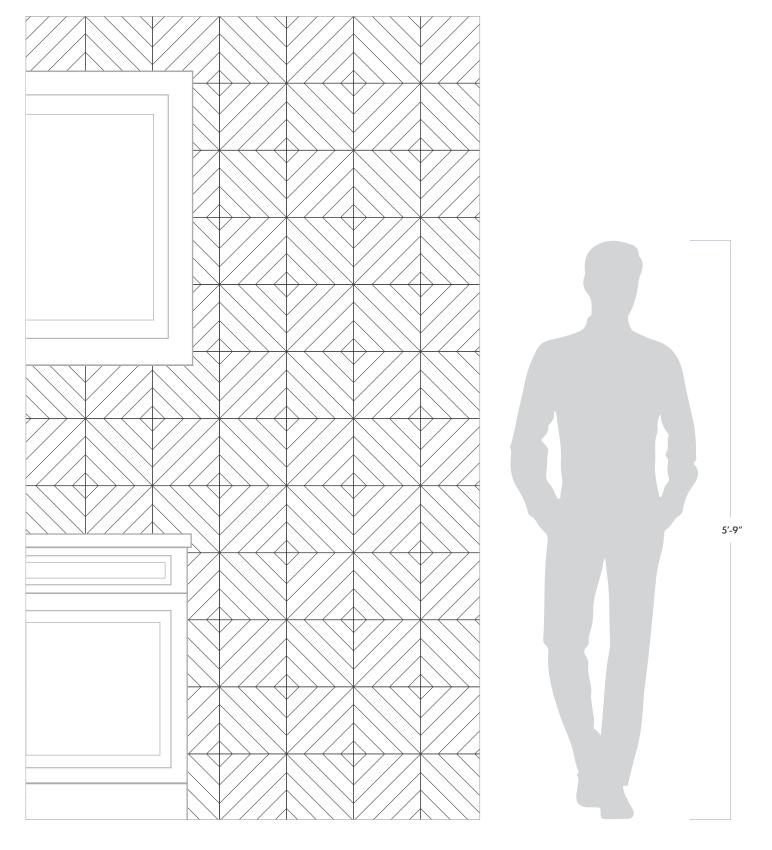

---|-------------|
| FINISH              | Matte       |
| THICKNESS           | 3/8″        |
| SHEET SIZE          | 8″ x 8″     |
| COVERAGE SQFT/PIECE | 0.4301 SqFt |
| MOUNTING            | Loose       |
| AVAILABLE COLORS    |             |

#### RECOMMENDED USAGES



## MATERIAL DATA



White

#### MAINTENANCE



Sealing is not required

Deep Blue



Clean with a damp cloth and a gentle, non-acidic soap

#### ADDITIONAL NOTES

For installation on shower floors, please refer to TCNA guidelines and consult with your installer for proper waterproofing and sealing requirements. May be used outside in areas that experience freeze and thaw conditions. For further questions/information about additional usages, please consult with your installer.

### 4D Diagonal DATE REVISED: AUGUST 2023



WALKER ZANGER<sup>®</sup>