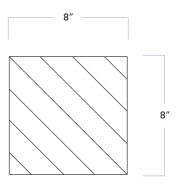

# W A L K E R<sup>™</sup> Z A N G E R

| MATERIAL            | Porcelain   |
|---------------------|-------------|
| FINISH              | Matte       |
| THICKNESS           | 3/8″        |
| SHEET SIZE          | 8″ x 8″     |
| COVERAGE SQFT/PIECE | 0.4301 SqFt |
| MOUNTING            | Loose       |
| AVAILABLE COLORS    |             |