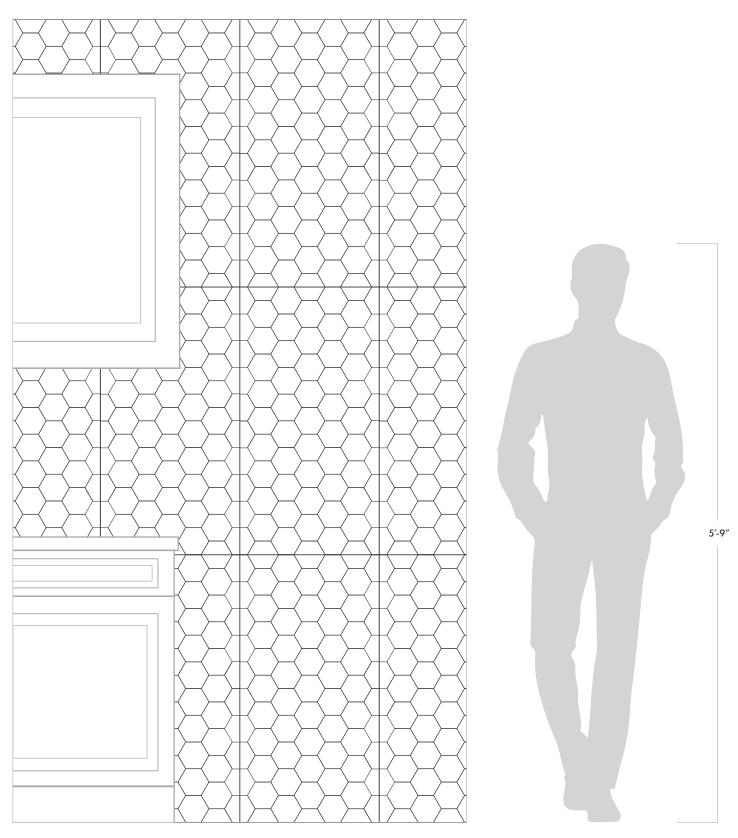

## RECOMMENDED USAGES

Commercial Exterior Wall

Commercial Interior Wall

Residential Exterior Wall

Residential Interior Wall

Steam Shower Wall

| MAT  | ERIAL | DAT |
|------|-------|-----|
| 1417 | FILIT |     |