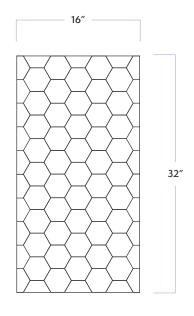

## WALKER<sup>®</sup> ZANGER

DATE REVISED: AUGUST 2023

| MATERIAL            | Ceramic     |
|---------------------|-------------|
| FINISH              | Matte       |
| THICKNESS           | 3/8″        |
| SHEET SIZE          | 16" x 32"   |
| COVERAGE SQFT/PIECE | 3.4483 SqFt |
| MOUNTING            | Loose       |
| AVAILABLE COLORS    |             |
|                     |             |
| White               |             |