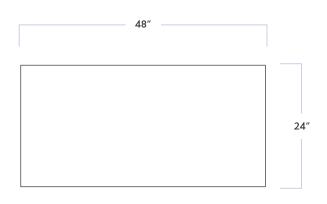

# W A L K E R<sup>™</sup> Z A N G E R

| MATERIAL            | Porcelain         |
|---------------------|-------------------|
| FINISH              | Polished          |
| THICKNESS           | 3/8″              |
| SHEET SIZE          | 23-3/5" x 47-1/5" |
| COVERAGE SQFT/PIECE | 7.750 SqFt        |
| MOUNTING            | Loose             |
| AVAILABLE COLORS    |                   |
|                     |                   |