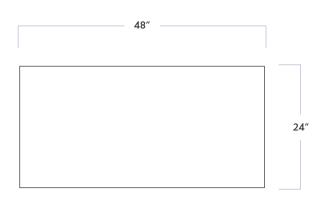

# Stilo Travertino Avorio Vein Cut Polished

| MATERIAL            | Porcelain         |
|---------------------|-------------------|
| FINISH              | Polished          |
| THICKNESS           | 3/8″              |
| SHEET SIZE          | 23-3/5" x 47-1/5" |
| COVERAGE SQFT/PIECE | 7.750 SqFt        |
| MOUNTING            | Loose             |
| AVAILABLE COLORS    |                   |
|                     |                   |