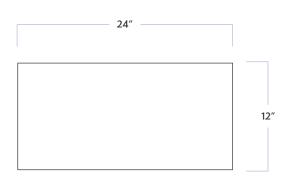

## Avalon 12" x 24" Honed Marble Tiles

DATE REVISED: OCTOBER 2023

| MATERIAL            | Marble     |
|---------------------|------------|
| FINISH              | Honed      |
| THICKNESS           | 1/2″       |
| SHEET SIZE          | 12" x 24"  |
| COVERAGE SQFT/PIECE | 1.918 SqFt |
| MOUNTING            | Loose      |
| AVAILABLE COLORS    |            |
|                     |            |
|                     |            |
| Avalon              |            |