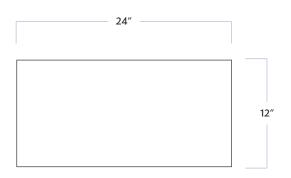

# Calacatta Classico 12" x 24" Honed Marble Tiles

WALKER<sup>™</sup> ZANGER

DATE REVISED: OCTOBER 2023

| MATERIAL            | Marble     |
|---------------------|------------|
| FINISH              | Honed      |
| THICKNESS           | 3/8″       |
| SHEET SIZE          | 12" x 24"  |
| COVERAGE SQFT/PIECE | 1.918 SqFt |
| MOUNTING            | Loose      |
|                     |            |