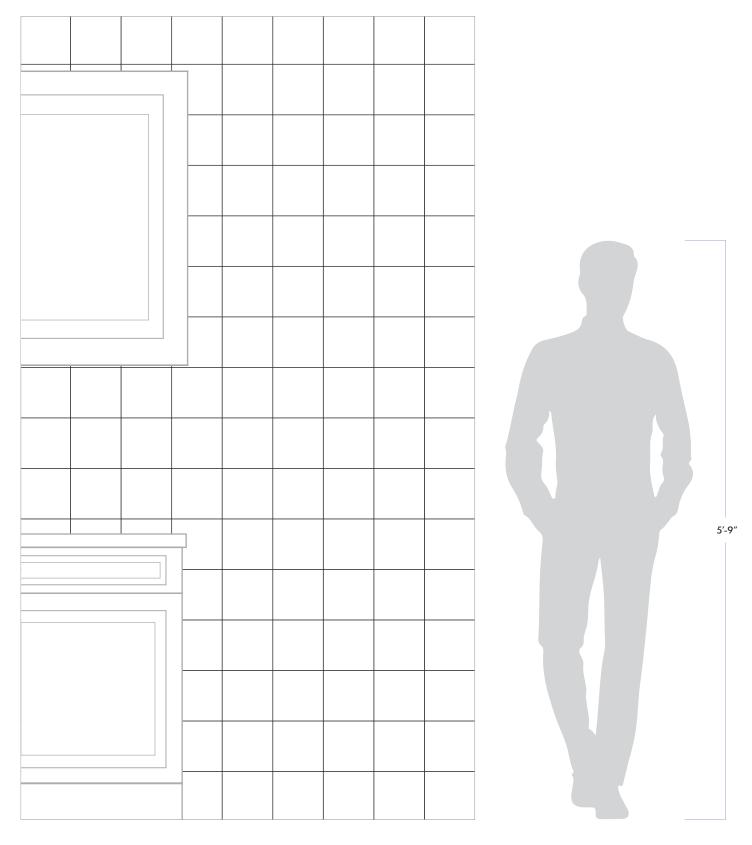

lt with your installer for proper waterproofing and sealing requirements. All Ellington 6" x 6" field tiles feature natural stone products. We recommend sealing all natural stone products with a penetrating sealer and sealing all porous non-polished stone (limestone, tumbled marble, etc.) prior to grouting. This prevents grout from staining or affecting the color of the stone. Stone is a natural product, and care should be taken to protect it from harsh abrasive cleaners and abrasive cleaning tools. Use caution when using as flooring in any area that will experience more than light foot traffic as this stone has high potential to scratching. For further questions/information about additional usages, please consult with your installer.

## Ellington 6" x 6" Field DATE REVISED: AUGUST 2023



WALKER ZANGER<sup>®</sup>