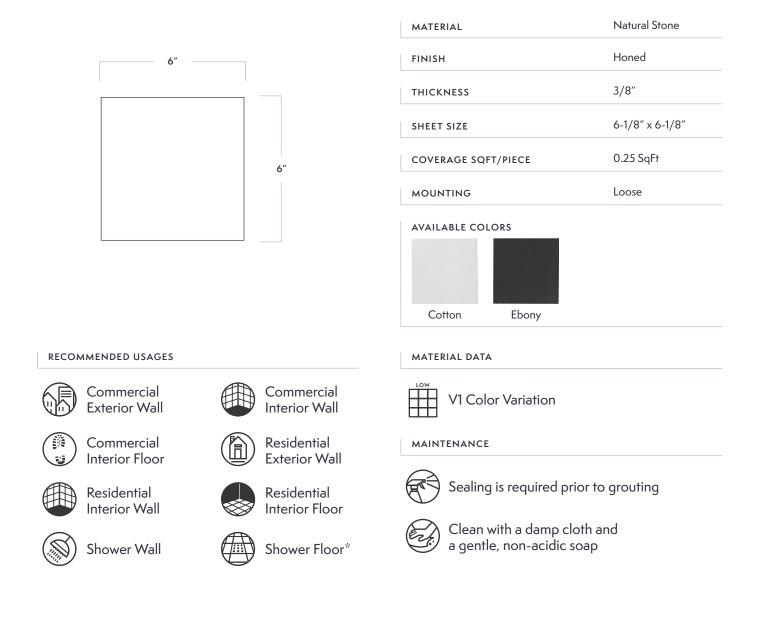

## Ellington 6" x 6" Field DATE REVISED: AUGUST 2023

WALKER ZANGER<sup>®</sup>

## ADDITIONAL NOTES

For installation on shower floors, please refer to TCNA guidelines and consult with your installer for proper waterproofing and sealing requirements. All Ellington 6" x 6" field tiles feature natural stone products. We recommend sealing all natural stone products with a penetrating sealer and sealing all porous non-polished stone (limestone, tumbled marble, etc.) prior to grouting. This prevents grout from staining or affecting the color of the stone. Stone is a natural product, and care should be taken to protect it from harsh abrasive cleaners and abrasive cleaning tools. Use caution when using as flooring in any area that will experience more than light foot traffic as this stone has high potential to scratching. For further questions/information about additional usages, please consult with your installer.