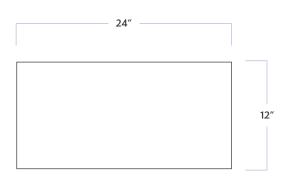

## Thassos White 12" x 24" Honed Marble Tiles

WALKER ZANGER

DATE REVISED: OCTOBER 2023

| MATERIAL            | Marble     |
|---------------------|------------|
| FINISH              | Honed      |
| THICKNESS           | 1/2″       |
| SHEET SIZE          | 12" x 24"  |
| COVERAGE SQFT/PIECE | 1.918 SqFt |
| MOUNTING            | Loose      |
| AVAILABLE COLORS    |            |
|                     |            |
|                     |            |
| Thassos White       |            |