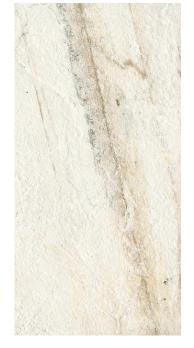

## WALKER ZANGER"



G

#### RECOMMENDED USAGE



12X24 FIELD TILE



Residential Exterior Wall



Residential Interior Wall

Residential Interior Floor





Fireplace

Surround

Commercial Exterior Floor

Shower Floor





#### WHITE 1WPOWHI1224

# WALKS

TRANSFORM YOUR SPACE WITH WALKS PORCELAIN TILES Innovative digital glazing technology allows for a stunning interpretation of natural Quartzite with unique variations from piece to piece, just like real stone. The slightly textured surface is perfect for indoor and outdoor use, making Walks tiles a perfectly versatile addition to any home or business. Choose from classic Grey and White in a standard 12" x 24" size, or other formats by special order.







Residential Exterior Floor



Commercial Interior Wall



Commercial Exterior Wall



Commercial Interior Floor





Shower Wall

**Steam Shower** Floor

Steam Shower Wall



MATERIAL Porcelain



Textured



GREY 1WPOGRA1224

### WALKER ZANGER

CALIFORNIA | GEORGIA | NEVADA | NEW YORK | NORTH CAROLINA