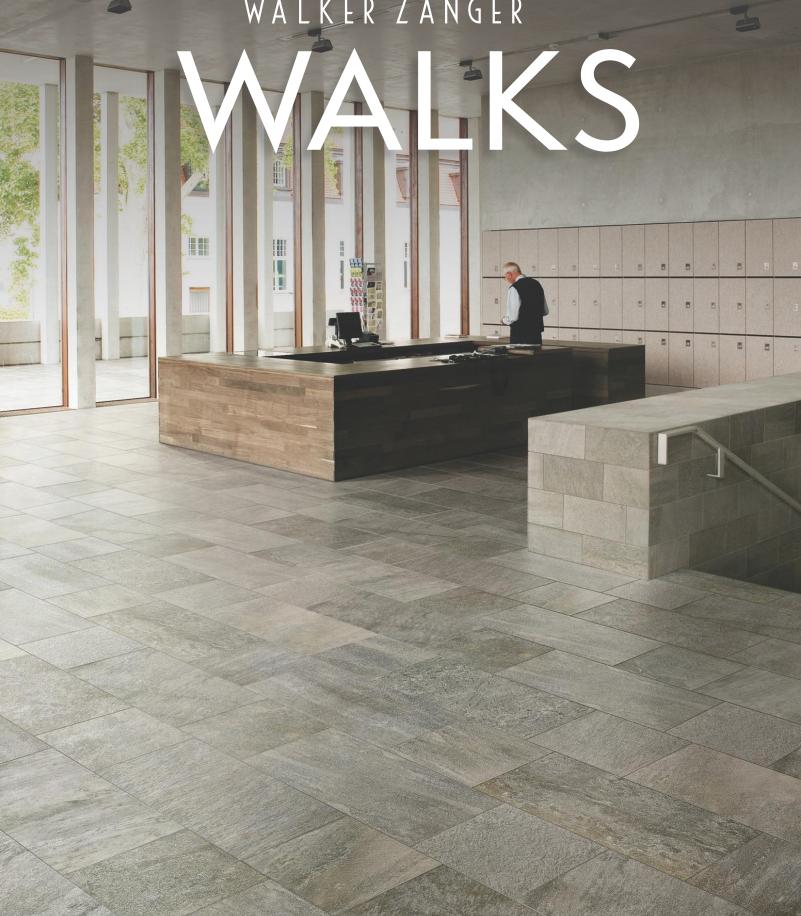

# WALKS

TRANSFORM YOUR SPACE WITH WALKS PORCELAIN TILES Innovative digital glazing technology allows for a stunning interpretation of natural Quartzite with unique variations from piece to piece, just like real stone. The slightly textured surface is perfect for indoor and outdoor use, making Walks tiles a perfectly versatile addition to any home or business. Choose from classic Grey and White in a standard 12" x 24" size, or other formats by special order.

#### RECOMMENDED USAGE

12X24 FIELD TILE

Residential Exterior Wall

Residential Interior Wall

Residential Interior Floor

Fireplace

Surround

Commercial Exterior Floor

Residential Exterior Floor

Commercial Interior Wall

Commercial Exterior Wall

Commercial Interior Floor

Shower Wall

**Steam Shower** Floor

Steam Shower Wall

MATERIAL Porcelain