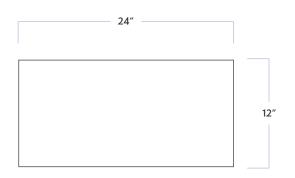

## White Venatino 12" x 24" Honed Marble Tiles

 $\mathsf{WALKER}^{\scriptscriptstyle{\mathsf{M}}}$ ZANGER

DATE REVISED: OCTOBER 2023

| MATERIAL            | Marble     |
|---------------------|------------|
| FINISH              | Honed      |
| THICKNESS           | 3/8″       |
| SHEET SIZE          | 12" x 24"  |
| COVERAGE SQFT/PIECE | 1.918 SqFt |
| MOUNTING            | Loose      |
|                     |            |