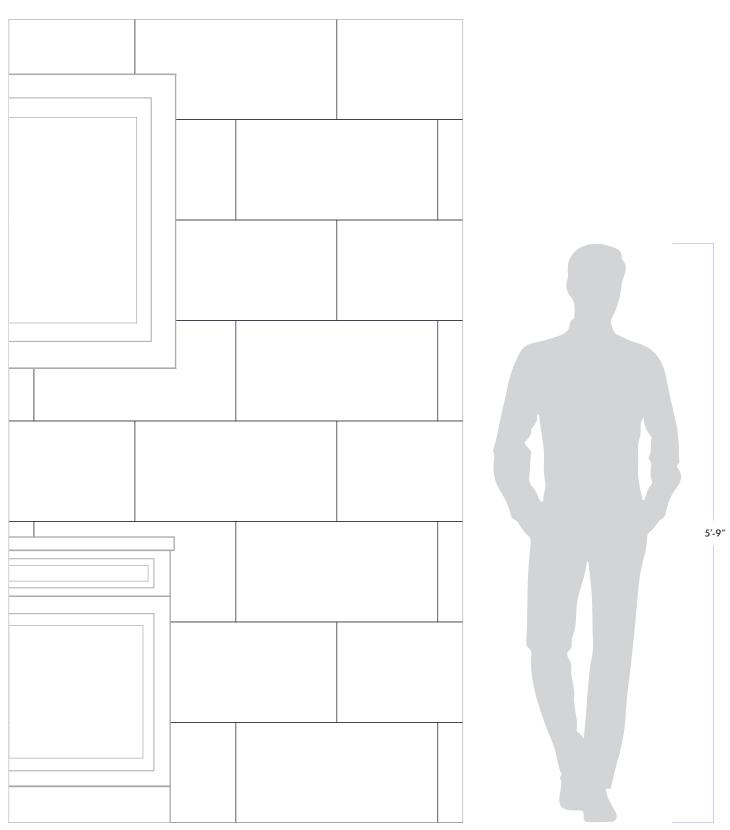

## White Venatino 12" x 24" Honed Marble Tiles

 $\mathsf{WALKER}^{\scriptscriptstyle{\mathsf{M}}}$ ZANGER

DATE REVISED: OCTOBER 2023

| MATERIAL            | Marble     |
|---------------------|------------|
| FINISH              | Honed      |
| THICKNESS           | 3/8″       |
| SHEET SIZE          | 12" x 24"  |
| COVERAGE SQFT/PIECE | 1.918 SqFt |
| MOUNTING            | Loose      |
|                     |            |