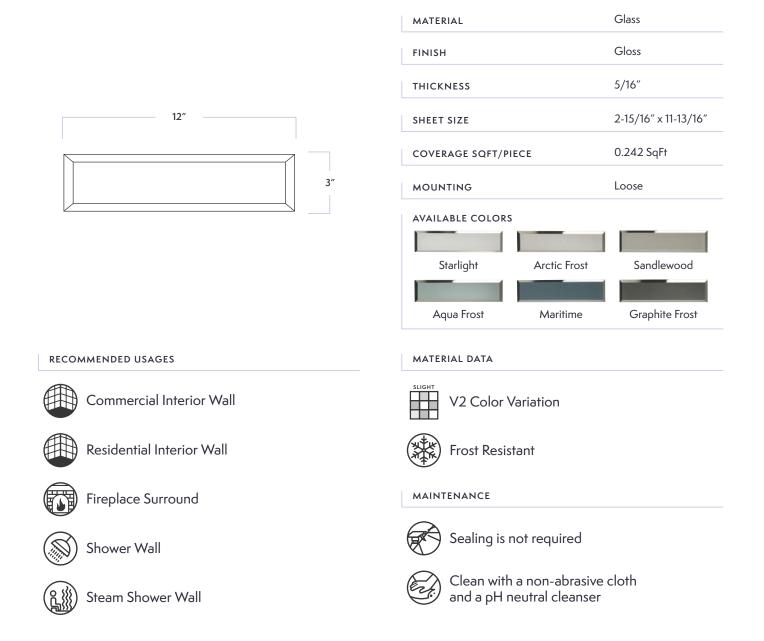

Biseau<sup>™</sup> 3″ x 12″ Field

## ADDITIONAL NOTES

Biseau tiles are not appropriate for submerged applications or shower floors. Biseau 3" x 12" glass tiles are easily subjected to scratching. For installation on shower walls, please refer to TCNA guidelines and consult with your installer for proper waterproofing and sealing requirements. For further questions/information about additional usages, please consult with your installer.