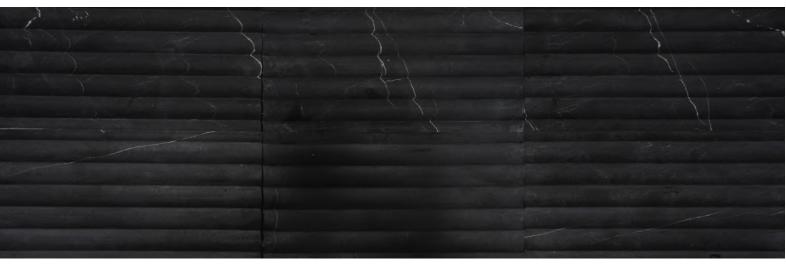

## RECOMMENDED USAGE

Same usages for all products

Residential Interior Wall Commercial Interior Wall

Shower Wall

| FLUTED |  |  |
|--------|--|--|
|        |  |  |
|        |  |  |
|        |  |  |
|        |  |  |
|        |  |  |
|        |  |  |
|        |  |  |

CHIFFON FLUTED HONED 1224MAWWHNCHORGGECFH

LILAC FLUTED HONED 1224MAWWHNCHORGGELFH

ROSSO LEVANTO FLUTED HONED 1224MAWBRNCHORGGELFH

NERO FLUTED HONED 1224MAWBANCHORGGENFH

WALKER ZANGER"

CALIFORNIA | GEORGIA | NEVADA | NEW YORK | NORTH CAROLINA | TEXAS