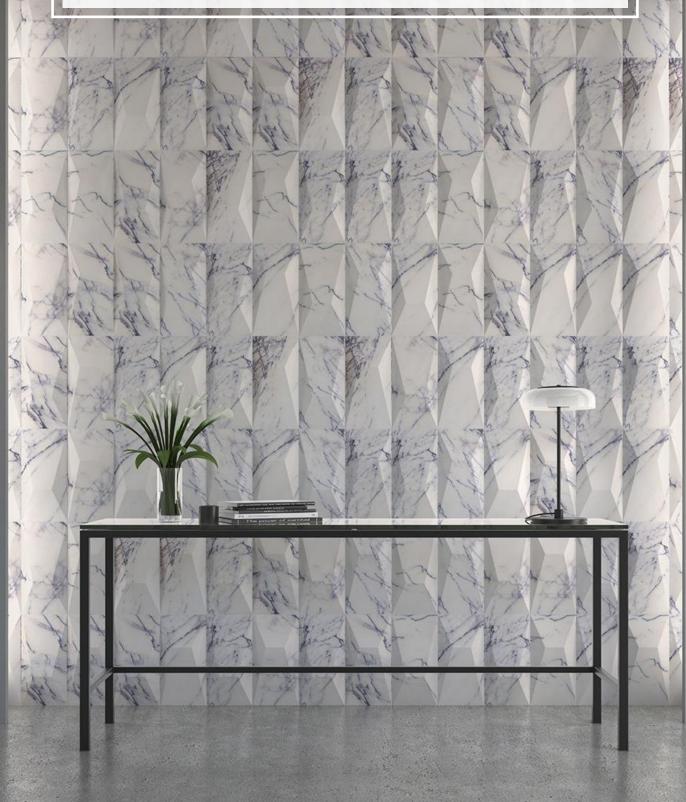

Fashioned from high-quality natural stone, Geometric tiles possess a profound three-dimensional character that transforms any environment. Enhance your surroundings with the refinement of marble tiles, offered in a striking array of colors.

Geometric goes beyond traditional design, unveiling the Prizm and Fluted tile patterns—delicate and intricate, each tile an artistic masterpiece with patterns that defy replication. Whether embellishing a focal wall or standing as a distinctive decorative statement, Geometric's marble tiles assure to captivate, imprinting an enduring stamp of grace in your space. Embark on an extraordinary journey and let Geometric redefine your notions of style and opulence.

**CHIFFON PRIZM HONED** 0612MAWWHNCHORGGECPH

LILAC PRIZM HONED 0612MAWPRNCHORGGELPH

ROSSO LEVANTO PRIZM HONED 0612MAWBRNCHORGGELPH

NERO PRIZM HONED 0612MAWBANCHORGGENPH