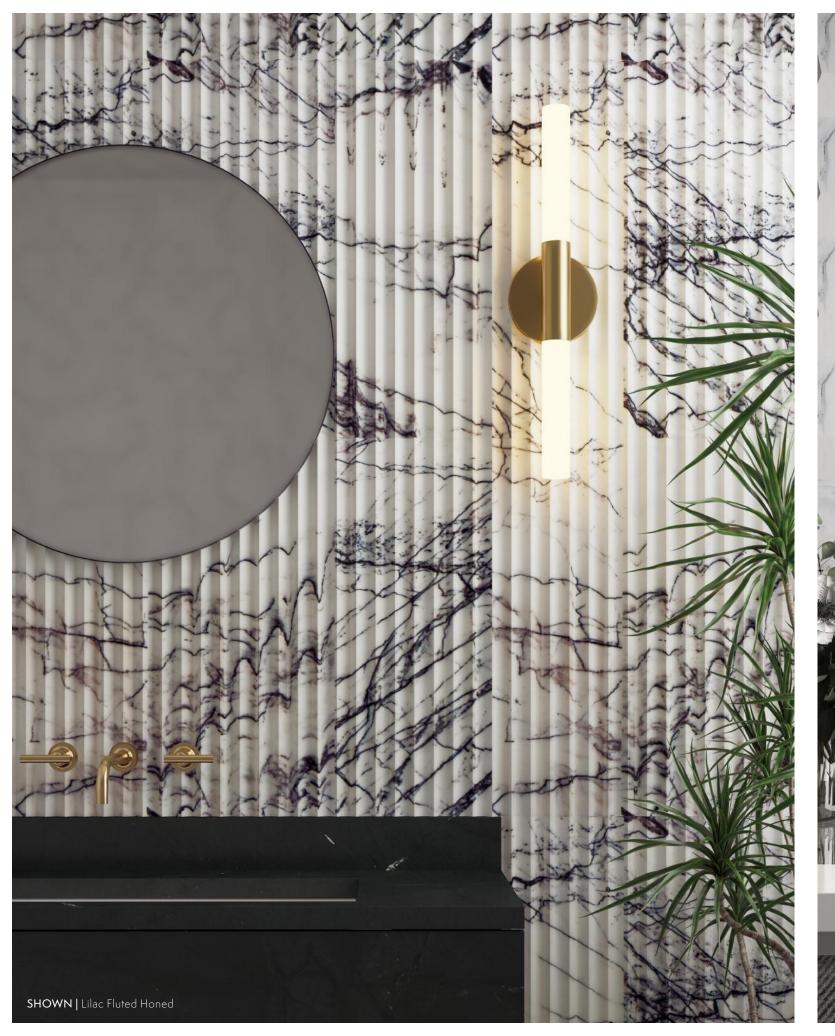

**CHIFFON PRIZM HONED** 0612MAWWHNCHORGGECPH

LILAC PRIZM HONED 0612MAWPRNCHORGGELPH

ROSSO LEVANTO PRIZM HONED 0612MAWBRNCHORGGELPH

NERO PRIZM HONED 0612MAWBANCHORGGENPH

CHIFFON FLUTED HONED 1224MAWWHNCHORGGECFH

LILAC FLUTED HONED 1224MAWWHNCHORGGELFH

ROSSO LEVANTO FLUTED HONED 1224MAWBRNCHORGGELFH

NERO FLUTED HONED 1224MAWBANCHORGGENFH

WALKER ZANGER"

CALIFORNIA | GEORGIA | NEVADA | NEW YORK | NORTH CAROLINA | TEXAS