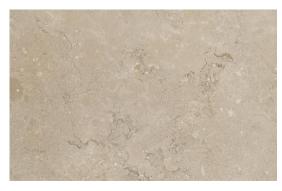

Steam Shower

Steam Shower Wall

24"x 36"

SIZE THICKNESS SF/PIECE MATERIAL FINISH 24" x 36" 3/4" 5.8241 Porcelain Textured

MODICA BEIGE 1LANMBE2436T

LAGOS SAND 1LANLSA2436T

NAMUR NERO 1LANNNE2436T

Landscape field tiles can be installed with a variety of methods, such as pedestal systems, sand setting, and typical mortar or thin set. For further questions/information about additional usages, please consult with your installer.