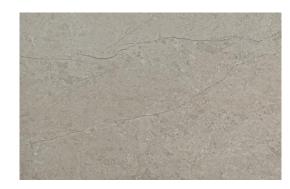

MODICA LIGHT GREY 1LANMLG2436T

**REVERSO GRIGIO** 1LANRGR2436T

# RECOMMENDED USAGE

Residential Exterior Wall

Residential Interior Wall

Exterior Floor

Residential

Commercial Interior Floor Exterior Wall

Shower Wall

Commercial