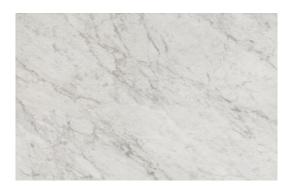

Modica to the grace of Carrara, Lagos Sand and Reverso Grigio to the expressive Brit Stone Ocean and Namur Nero. The innovative Landscape Collection is particularly popular with architects and project designers for its lasting beauty and functional qualities.

SHOWN Brit Stone Ocean 24" x 36" Field Tile (Above) Lagos Sand 24" x 36" Field Tile (Front Cover)

# RECOMMENDED USAGE



| SIZE      | THICKNESS | SF/PIECE | MATERIAL  | FINISH   |
|-----------|-----------|----------|-----------|----------|
| 24" x 36" | 3/4"      | 5.8241   | Porcelain | Textured |

Landscape field tiles can be installed with a variety of methods, such as pedestal systems, sand setting, and typical mortar or thin set. For further questions/information about additional usages, please consult with your installer.









MODICA LIGHT GREY 1LANMLG2436T



**REVERSO GRIGIO** 1LANRGR2436T



# CARRARA 1LANCAR2436T

MODICA BIANCO 1LANMBI2436T

# RECOMMENDED USAGE

Residential Exterior Wall

Residential Interior Wall

Exterior Floor

Residential

Commercial Interior Floor Exterior Wall

Shower Wall

Commercial

Floor

Commercial

Interior Wall

Exterior Floor



Interior Floor



Pool & Spa





Shower Floor\*

Residential





Steam Shower

Steam Shower Wall

24"x 36"

SIZE THICKNESS SF/PIECE MATERIAL FINISH 24" x 36" 3/4" 5.8241 Porcelain Textured



MODICA BEIGE 1LANMBE2436T







LAGOS SAND 1LANLSA2436T



NAMUR NERO 1LANNNE2436T

Landscape field tiles can be installed with a variety of methods, such as pedestal systems, sand setting, and typical mortar or thin set. For further questions/information