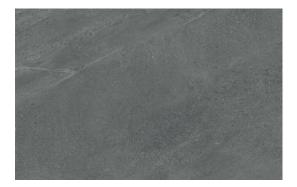

Steam Shower

Steam Shower Wall

24"x 36"

SIZE THICKNESS SF/PIECE MATERIAL FINISH 24" x 36" 3/4" 5.8241 Porcelain Textured

MODICA BEIGE 1LANMBE2436T

LAGOS SAND 1LANLSA2436T

NAMUR NERO 1LANNNE2436T

Landscape field tiles can be installed with a variety of methods, such as pedestal systems, sand setting, and typical mortar or thin set. For further questions/information about additional usages, please consult with your installer.