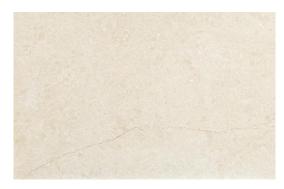

Steam Shower

Steam Shower Wall

24"x 36"

SIZE THICKNESS SF/PIECE MATERIAL FINISH 24" x 36" 3/4" 5.8241 Porcelain Textured

MODICA BEIGE 1LANMBE2436T

LAGOS SAND 1LANLSA2436T

NAMUR NERO 1LANNNE2436T

Landscape field tiles can be installed with a variety of methods, such as pedestal systems, sand setting, and typical mortar or thin set. For further questions/information about additional usages, please consult with your installer.