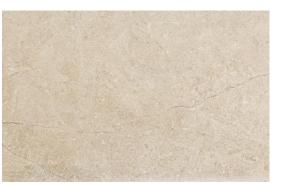

Steam Shower

Steam Shower Wall

24"x 36"

SIZE THICKNESS SF/PIECE MATERIAL FINISH 24" x 36" 3/4" 5.8241 Porcelain Textured

MODICA BEIGE 1LANMBE2436T

LAGOS SAND 1LANLSA2436T

NAMUR NERO 1LANNNE2436T

Landscape field tiles can be installed with a variety of methods, such as pedestal systems, sand setting, and typical mortar or thin set. For further questions/information about additional usages, please consult with your installer.