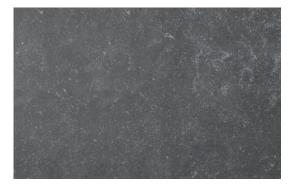

Steam Shower

Steam Shower Wall

24"x 36"

SIZE THICKNESS SF/PIECE MATERIAL FINISH 24" x 36" 3/4" 5.8241 Porcelain Textured

MODICA BEIGE 1LANMBE2436T

LAGOS SAND 1LANLSA2436T

NAMUR NERO 1LANNNE2436T

Landscape field tiles can be installed with a variety of methods, such as pedestal systems, sand setting, and typical mortar or thin set. For further questions/information about additional usages, please consult with your installer.