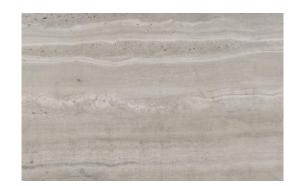

Sand and Reverso Grigio to the expressive Brit Stone Ocean and Namur Nero. The innovative Landscape Collection is particularly popular with architects and project designers for its lasting beauty and functional qualities.

SHOWN Brit Stone Ocean 24" x 36" Field Tile (Above) Lagos Sand 24" x 36" Field Tile (Front Cover)

# RECOMMENDED USAGE



| SIZE      | THICKNESS | SF/PIECE | MATERIAL  | FINISH   |
|-----------|-----------|----------|-----------|----------|
| 24" x 36" | 3/4"      | 5.8241   | Porcelain | Textured |

Landscape field tiles can be installed with a variety of methods, such as pedestal systems, sand setting, and typical mortar or thin set. For further questions/information about additional usages, please consult with your installer.









MODICA LIGHT GREY 1LANMLG2436T



**REVERSO GRIGIO** 1LANRGR2436T



# CARRARA 1LANCAR2436T

MODICA BIANCO 1LANMBI2436T

# RECOMMENDED USAGE

Residential Exterior Wall

Residential Interior Wall

Exterior Floor

Residential

Commercial Interior Floor Exterior Wall

Shower Wall

Commercial

Floor

Commercial

Interior Wall

Exterior Floor



Interior Floor



Pool & Spa





Shower Floor\*

Residential





Steam Shower

Steam Shower Wall

24"x 36"

SIZE THICKNESS SF/PIECE MATERIAL FINISH 24" x 36" 3/4" 5.8241 Porcelain Textured



MODICA BEIGE 1LANMBE2436T







LAGOS SAND 1LANLSA2436T



NAMUR NERO 1LANNNE2436T

Landscape field tiles can be installed with a variety of methods, such as pedestal systems, sand setting, and typical mortar or thin set. For further questions/information about additional usages, please consul