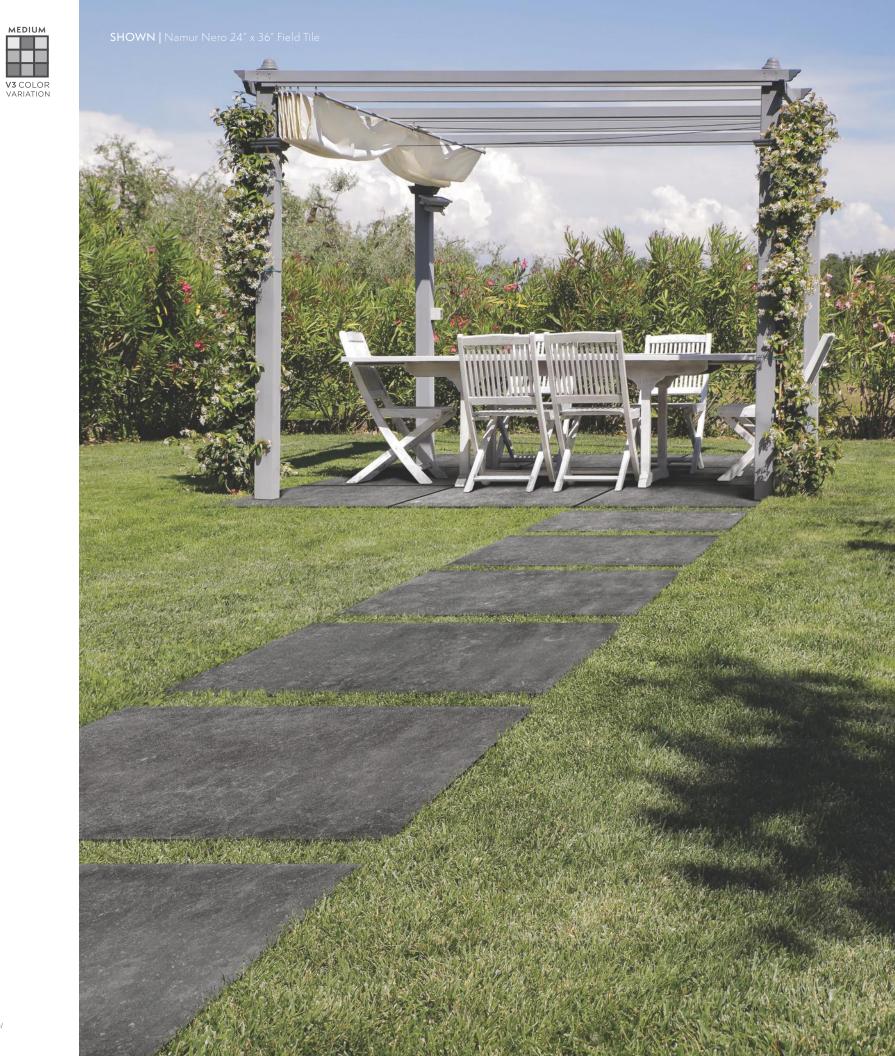

# LANDSCAPE

Created with your outdoor sanctuaries in mind, the Landscape Collection enlivens designs with practical elegance and eyecatching simplicity. The stone-effect large-format porcelain tiles deliver the technical characteristics required for the outdoors while elevating a space with an elaborate or traditional complexion. Choose from a variety of widely differing styles from the minimal, sophisticated look of Modica to the grace of Carrara, Lagos Sand and Reverso Grigio to the expressive Brit Stone Ocean and Namur Nero. The innovative Landscape Collection is particularly popular with architects and project designers for its lasting beauty and functional qualities.

SHOWN Brit Stone Ocean 24" x 36" Field Tile (Above) Lagos Sand 24" x 36" Field Tile (Front Cover)