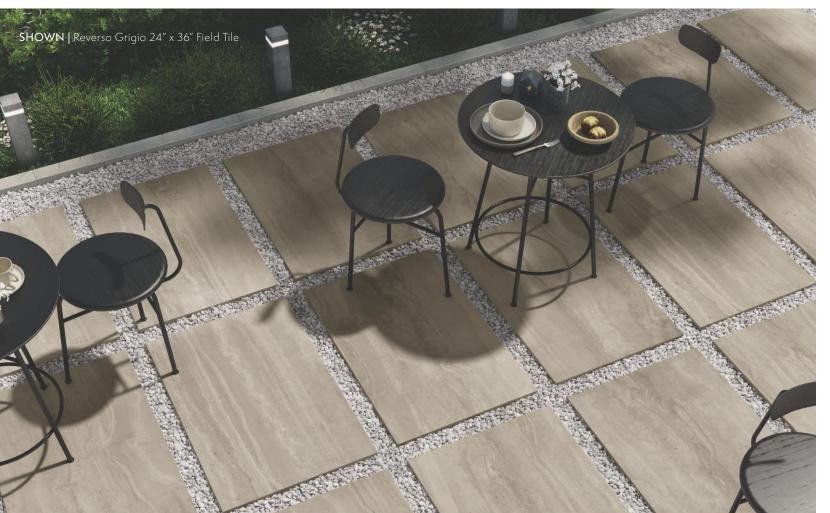

SHOWN Brit Stone Ocean 24" x 36" Field Tile (Above) Lagos Sand 24" x 36" Field Tile (Front Cover)

# RECOMMENDED USAGE

| SIZE      | THICKNESS | SF/PIECE | MATERIAL  | FINISH   |
|-----------|-----------|----------|-----------|----------|
| 24" x 36" | 3/4"      | 5.8241   | Porcelain | Textured |

Landscape field tiles can be installed with a variety of methods, such as pedestal systems, sand setting, and typical mortar or thin set. For further questions/information about additional usages, please consult with your installer.