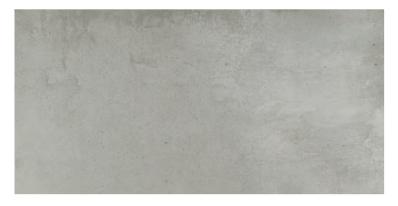

| SIZE      | THICKNESS | SF/PIECE | MATERIAL  | FINISH  |
|-----------|-----------|----------|-----------|---------|
| 24" x 48" | 3/8"      | 7.696    | Porcelain | Natural |

TRAIL DUST 8" x 48" NATURAL