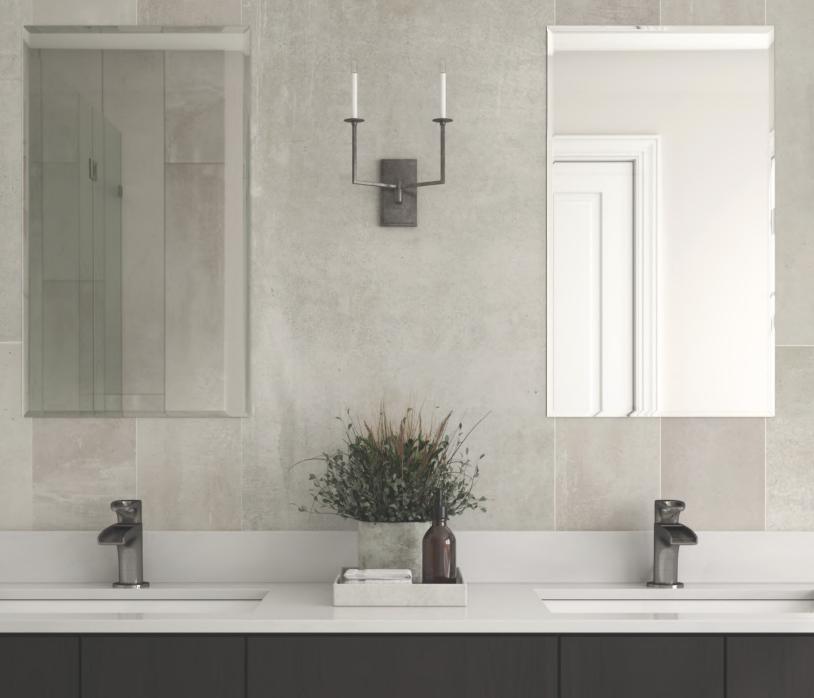

| SIZE      | THICKNESS | SF/PIECE | MATERIAL  | FINISH  |
|-----------|-----------|----------|-----------|---------|
| 24" x 48" | 3/8"      | 7.696    | Porcelain | Natural |

TRAIL DUST 8" x 48" NATURAL

1PARTDU848NA

IRON 8" x 48" NATURAL

1PARIRO848NA

TRAIL DUST 24" x 48" NATURAL 1PARTDU2448NA

IRON 24" x 48" NATURAL 1PARIRO2448NA

WALKER ZANGER<sup>™</sup>

CALIFORNIA | GEORGIA | NEVADA | NEW YORK | NORTH CAROLINA | TEXAS