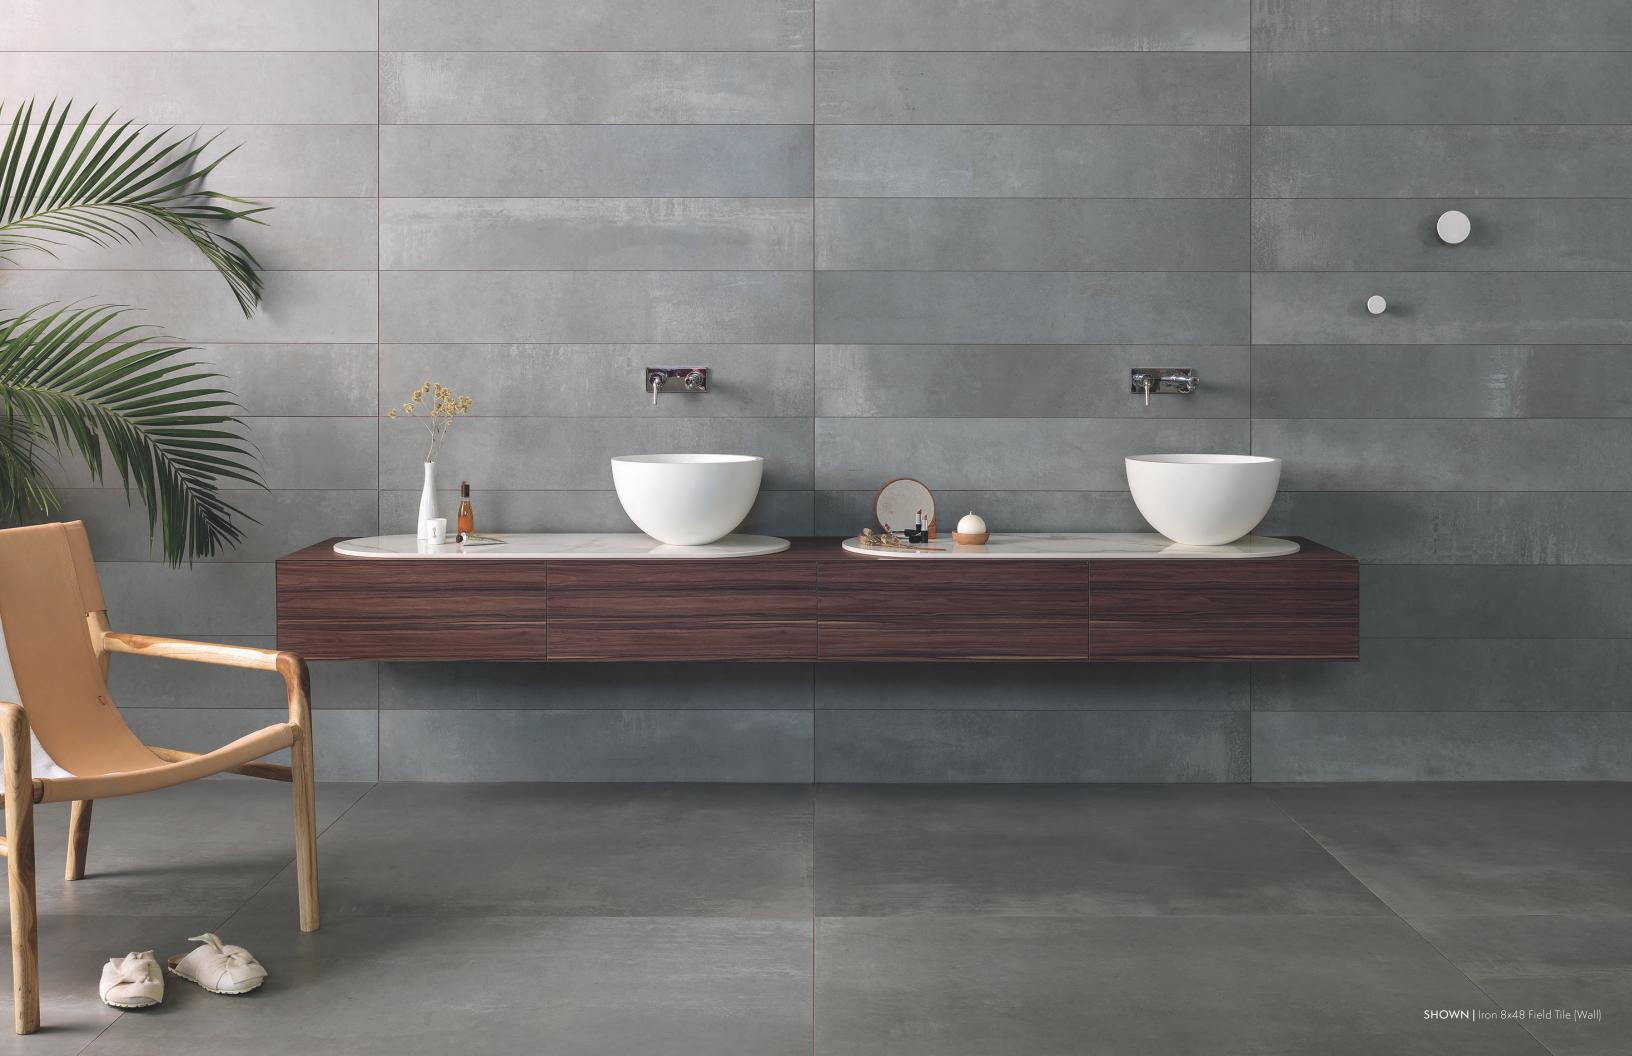

Fireplace Surround

Shower Floor

Shower Wall

Steam Shower Wall

| 8" x 48" |  |  |  |
|----------|--|--|--|

| SIZE     | THICKNESS | SF/PIECE | MATERIAL  | FINISH  |
|----------|-----------|----------|-----------|---------|
| 8" x 48" | 3/8"      | 2.561    | Porcelain | Natural |

1PARTDU848NA

IRON 8" x 48" NATURAL

1PARIRO848NA

TRAIL DUST 24" x 48" NATURAL 1PARTDU2448NA

IRON 24" x 48" NATURAL 1PARIRO2448NA

WALKER ZANGER<sup>™</sup>

CALIFORNIA | GEORGIA | NEVADA | NEW YORK | NORTH CAROLINA | TEXAS