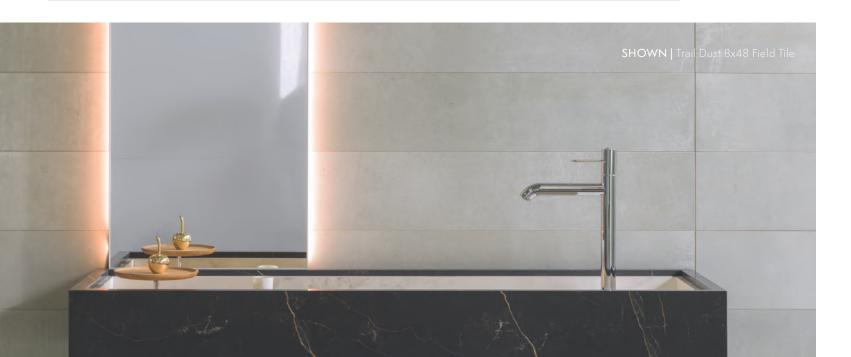

| SIZE      | THICKNESS | SF/PIECE | MATERIAL  | FINISH  |
|-----------|-----------|----------|-----------|---------|
| 24" x 48" | 3/8"      | 7.696    | Porcelain | Natural |

TRAIL DUST 8" x 48" NATURAL

1PARTDU848NA

IRON 8" x 48" NATURAL

1PARIRO848NA

TRAIL DUST 24" x 48" NATURAL 1PARTDU2448NA

IRON 24" x 48" NATURAL 1PARIRO2448NA

WALKER ZANGER<sup>™</sup>

CALIFORNIA | GEORGIA | NEVADA | NEW YORK | NORTH CAROLINA | TEXAS