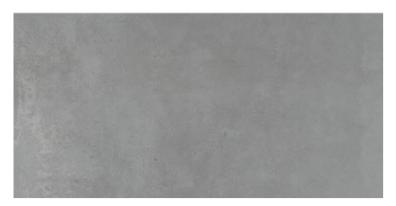

1PARTDU848NA

IRON 8" x 48" NATURAL

1PARIRO848NA

TRAIL DUST 24" x 48" NATURAL 1PARTDU2448NA

IRON 24" x 48" NATURAL 1PARIRO2448NA

WALKER ZANGER<sup>™</sup>

CALIFORNIA | GEORGIA | NEVADA | NEW YORK | NORTH CAROLINA | TEXAS