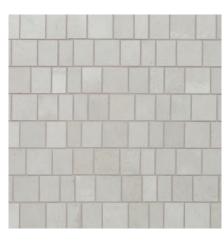

## WALKER ZANGER PARAMOUNTSTONE

RECOMMENDED USAGE

Residential Interior Wall

Residential Residential Exterior Wall Interior Floor

Residential Exterior Floor

Commercial Interior Wall

Exterior Wall

Commercial Interior Floor

Commercial Fire

Shower Floo

Wall

Steam Showe

| SIZE      | THICKNESS | SF/PIECE | MATERIAL  | FINISH  |
|-----------|-----------|----------|-----------|---------|
| 12" × 12" | 3/8"      | 0.977    | Porcelain | Natural |