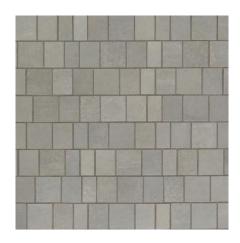

## RECOMMENDED USAGE

Residential Interior Wall

Residential Exterior Wall

Residential Interior Floor

Residential Exterior Floor

Commercial Interior Wall

Commercial Exterior Wall

Commercial Interior Floor

Fireplace Surround

Shower Floor

Shower Wall

Steam Shower Wall

| 8" x 48" |  |  |  |
|----------|--|--|--|

| SIZE     | THICKNESS | SF/PIECE | MATERIAL  | FINISH  |
|----------|-----------|----------|-----------|---------|
| 8" x 48" | 3/8"      | 2.561    | Porcelain | Natural |