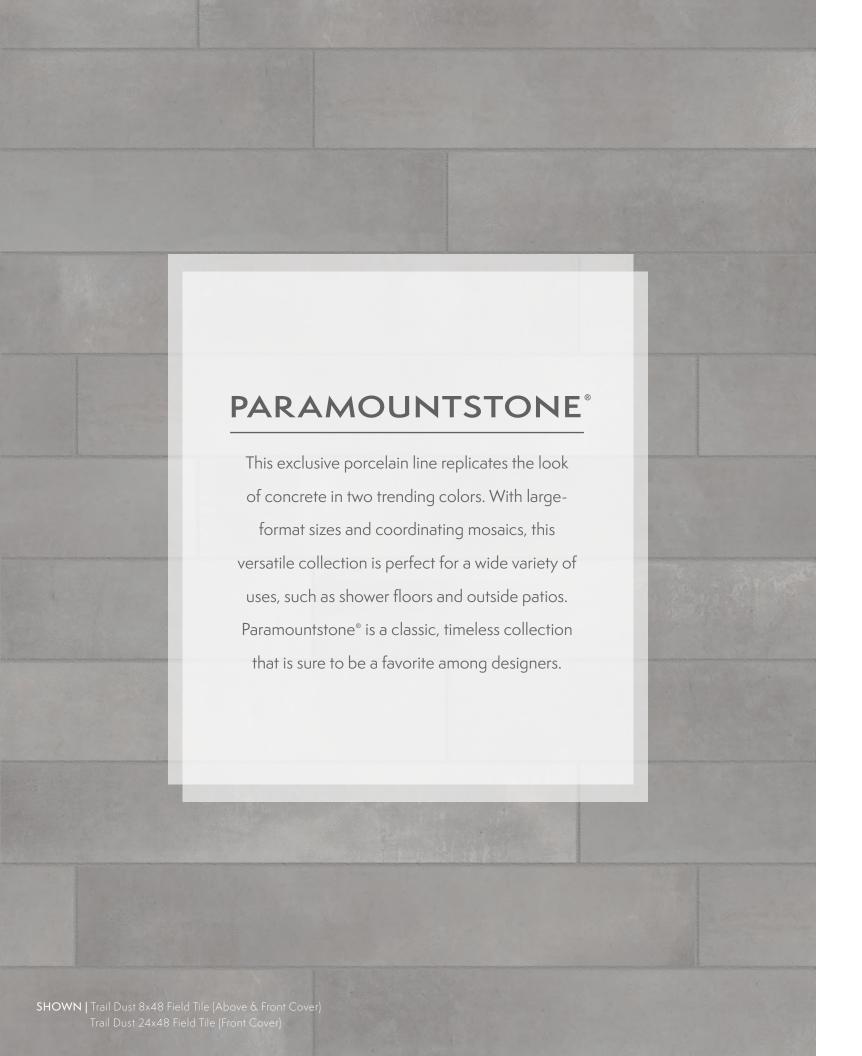

| SIZE      | THICKNESS | SF/PIECE | MATERIAL  | FINISH  |
|-----------|-----------|----------|-----------|---------|
| 24" x 48" | 3/8"      | 7.696    | Porcelain | Natural |

TRAIL DUST 8" x 48" NATURAL

1PARTDU848NA

IRON 8" x 48" NATURAL

1PARIRO848NA

TRAIL DUST 24" x 48" NATURAL 1PARTDU2448NA

IRON 24" x 48" NATURAL 1PARIRO2448NA

WALKER ZANGER<sup>™</sup>

CALIFORNIA | GEORGIA | NEVADA | NEW YORK | NORTH CAROLINA | TEXAS