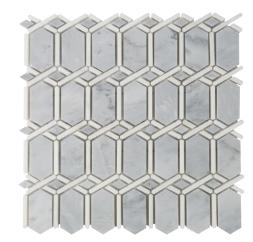

#### SIENA MOSAIC

| SIZE                | THICKNESS | SF/PIECE | MATERIAL      | FINISH |
|---------------------|-----------|----------|---------------|--------|
| 11-3/10" x 11-9/10" | 3/8"      | 0.9384   | Natural Stone | Honed  |

SIENA MOSAIC 2PGRLGRSIEM

For installation on shower floors on all products, please refer to TCNA guidelines and consult with your installer for proper waterproofing and sealing requirements. All Pietra Gris products are made of natural stone product. We recommend sealing all natural stone products with a penetrating sealer and sealing all porous non-polished stone (limestone, tumbled marble, etc.) prior to grouting. This prevents grout from staining or affecting the color of the stone. Stone is a natural product, and care should be taken to protect it from harsh abrasive cleaners and abrasive cleaning tools. White thin-set or media for the following: light limestone, tumbled stones, "antiquated stones" and light-colored marbles. It is possible that dry seams, pits, fossils, and glass veins are offinited at the factory. The fill may perhaps leak through the voids. In this case, refilling the voids may be a necessary maintenance procedure. For further questions/information about additional usages, please consult with your installer.