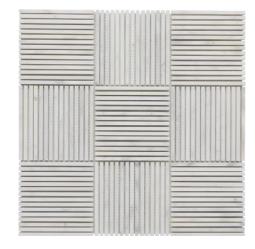

#### TIVOLI MOSAIC

| SIZE      | THICKNESS | SF/PIECE | MATERIAL      | FINISH |
|-----------|-----------|----------|---------------|--------|
| 12" × 12" | 3/8"      | 1.0013   | Natural Stone | Honed  |

V3 COLOR VARIATION

FROST

PISA MOSAIC 2PGRLGRPISM

TIVOLI MOSAIC
2PGRLGRTIVM

SORRENTO MOSAIC

2PGRLGRSORM

For installation on shower floors on all products, please refer to TCNA guidelines and consult with your installer for proper waterproofing and sealing requirements. All Pietra Gris products are made of natural stone product. We recommend sealing all natural stone products with a penetrating sealer and sealing all porous non-polished stone (limestone, tumbled marble, etc.) prior to grouting. This prevents grout from staining or affecting the color of the stone. Stone is a natural product, and care should be taken to protect it from harsh abrasive cleaners and abrasive cleaning tools. White thin-set or mortar is required for the following: light limestone, tumbled stones, "antiquated stones" and light-colored marbles. It is possible that dry seams, pits, fossils, and glass veins are offine filled at the factory. The fill may perhaps leak through the voids. In this case, refilling the voids may be a necessary maintenance procedure. For further questions/information about additional usages, please consult with your installer.