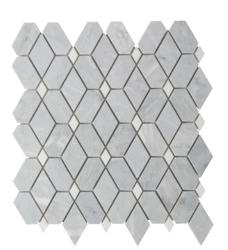

Fireplace Surround

Shower Floor\*

Shower Wall

Steam Shower Floor

Wall

PANTHEON MOSAIC

| SIZE                | THICKNESS | SF/PIECE | MATERIAL      | FINISH |
|---------------------|-----------|----------|---------------|--------|
| 11-9/10" x 12-9/10" | 3/8"      | 1.078    | Natural Stone | Honed  |