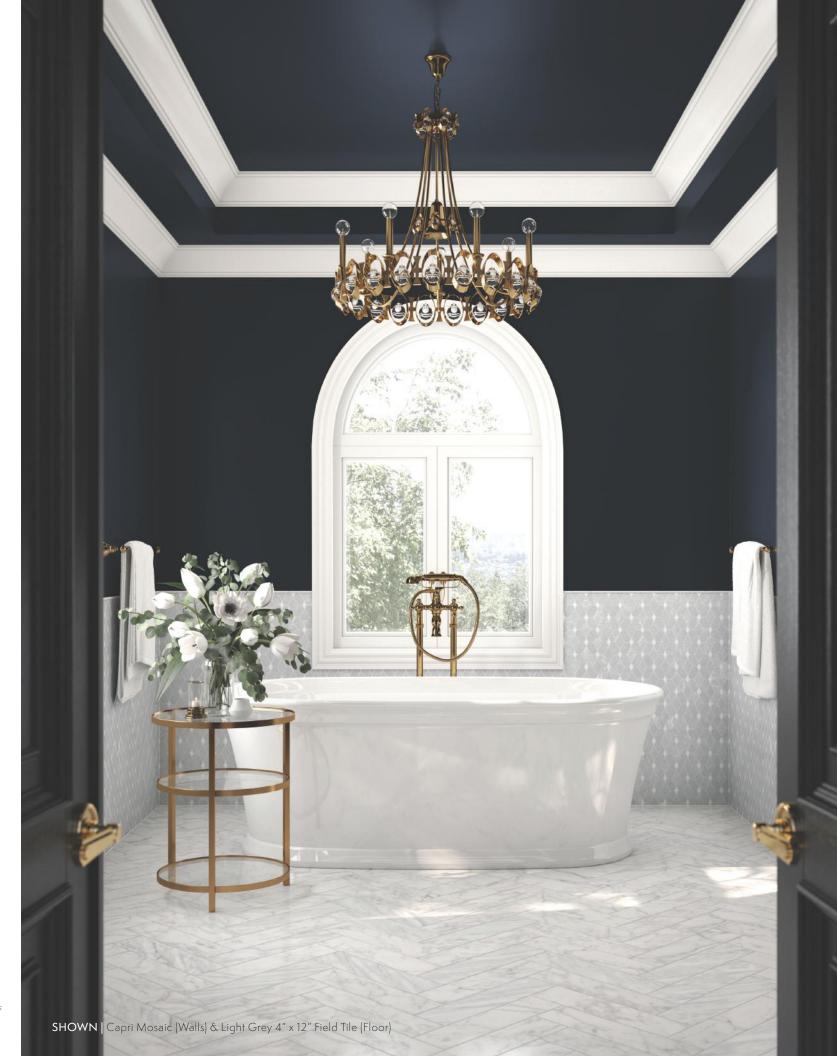

| SIZE      | THICKNESS | SF/PIECE | MATERIAL      | FINISH |
|-----------|-----------|----------|---------------|--------|
| 12" × 24" | 3/8"      | 2.0027   | Natural Stone | Honed  |

SHOWN | Sorrento Mosaic, Light Grey 4" x 16" Field Tile & Light Grey 12" x 24" Field Tile