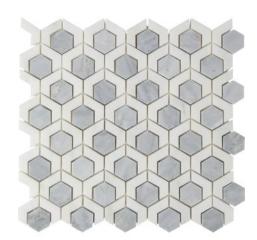

#### SORRENTO MOSAIC

| SIZE                | THICKNESS | SF/PIECE | MATERIAL      | FINISH |
|---------------------|-----------|----------|---------------|--------|
| 11-9/10" × 11-9/10" | 3/8"      | 0.9948   | Natural Stone | Honed  |

| SIZE      | THICKNESS | SF/PIECE | MATERIAL      | FINISH |
|-----------|-----------|----------|---------------|--------|
| 12" × 24" | 3/8"      | 2.0027   | Natural Stone | Honed  |

SHOWN | Sorrento Mosaic, Light Grey 4" x 16" Field Tile & Light Grey 12" x 24" Field Tile