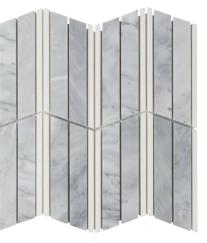

| SIZE      | THICKNESS | SF/PIECE | MATERIAL      | FINISH |
|-----------|-----------|----------|---------------|--------|
| 12" × 24" | 3/8"      | 2.0027   | Natural Stone | Honed  |

SHOWN | Sorrento Mosaic, Light Grey 4" x 16" Field Tile & Light Grey 12" x 24" Field Tile

LIGHT GREY
4" x 16" FIELD TILE
2PGRLGR4X16

LIGHT GREY
12" x 24" FIELD TILE
2PGRLGR12X24

For installation on shower floors on all products, please refer to TCNA guidelines and consult with your installer for proper waterproofing and sealing requirements. All Pietra Gris products are made of natural stone product. We recommend sealing all natural stone products with a penetrating sealer and sealing all porous non-polished stone (limestone, tumbled marble, etc.) prior to grouting. This prevents grout from staining or affecting the color of the stone. Stone is a natural product, and care should be taken to protect it from harsh abrasive cleaners and abrasive cleaning tools. White thin-set or mortar is required for the following: light limestone, tumbled stones, "antiquated stones" and light-colored marbles. It is possible that dry seams, pits, fossils, and glass veins are offine filled at the factory. The fill may perhaps leak through the voids. In this case, refilling the voids may be a necessary maintenance procedure. For further questions/information about additional usages, please consult with your installer.