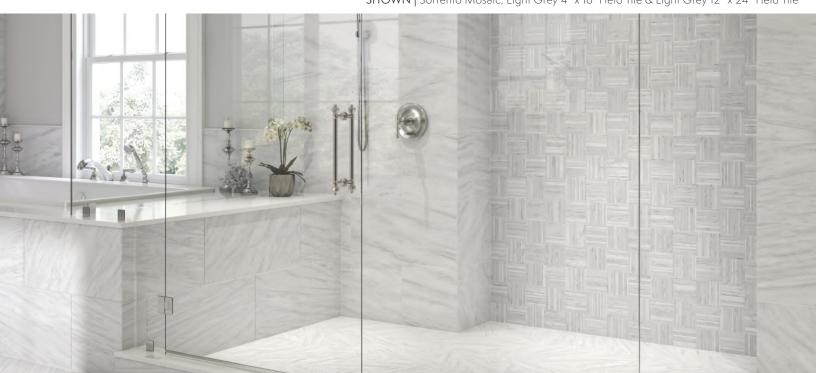

| SIZE      | THICKNESS | SF/PIECE | MATERIAL      | FINISH |
|-----------|-----------|----------|---------------|--------|
| 12" × 24" | 3/8"      | 2.0027   | Natural Stone | Honed  |

SHOWN | Sorrento Mosaic, Light Grey 4" x 16" Field Tile & Light Grey 12" x 24" Field Tile