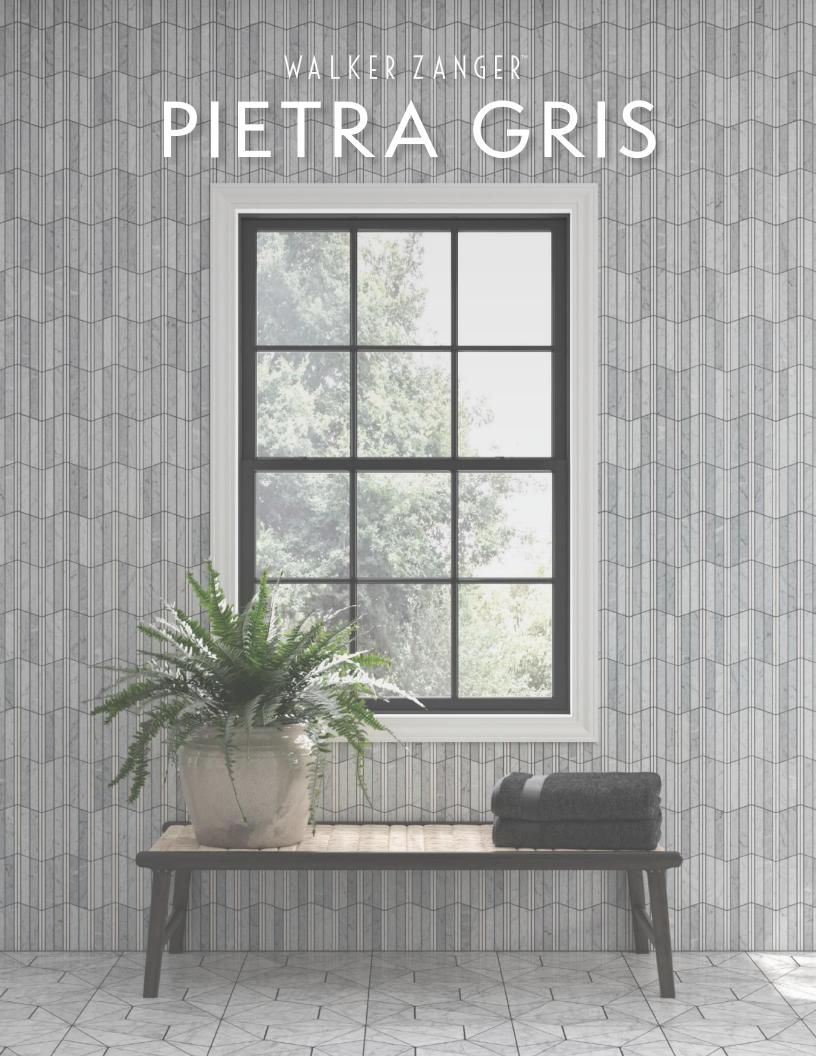

# Pietra Gris

A cool white background with cloudy gray veins is the foundational palette for the Pietra Gris collection. This line re-interprets natural stone by blending subtle, unique color variations with in striking geometric patterns. Water resistant and versatile enough for residential and commercial applications, Pietra Gris inspires a range of uses and adds a refined element to your design. Equally at home in the kitchen, bathroom or hallway, these mosaic tiles are sure to be a focal point in their chosen setting.