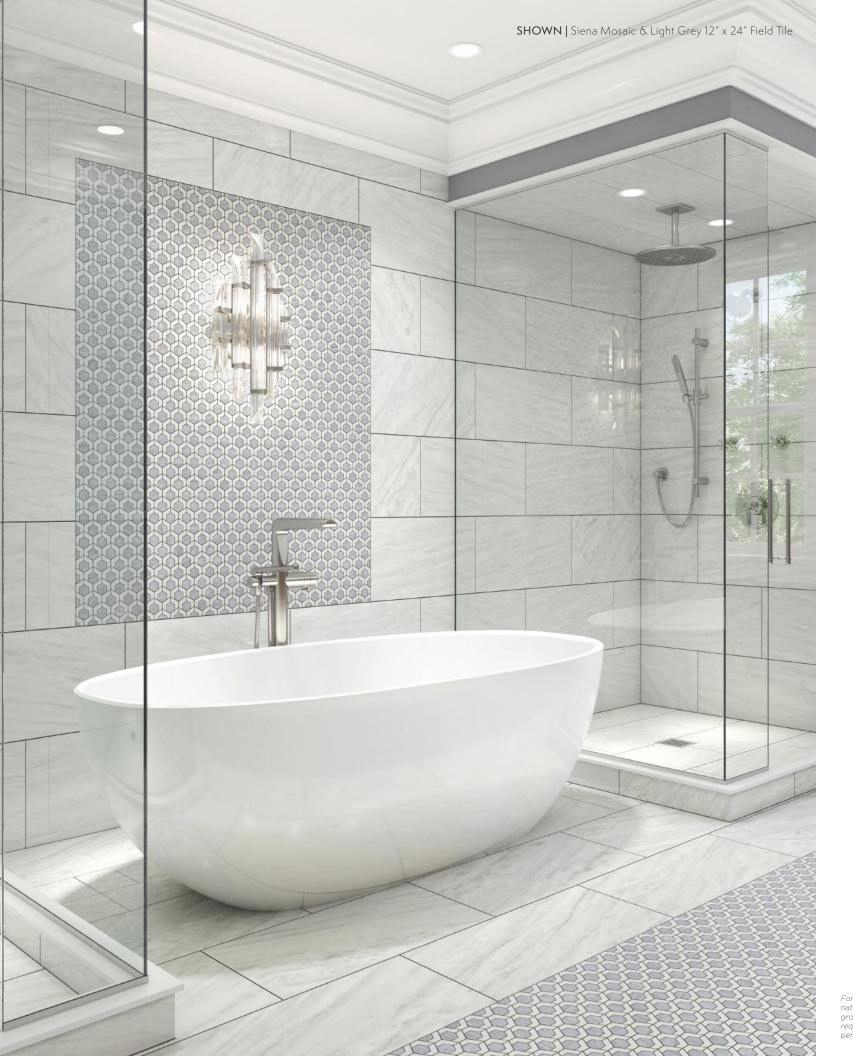

| SIZE      | THICKNESS | SF/PIECE | MATERIAL      | FINISH |
|-----------|-----------|----------|---------------|--------|
| 12" × 24" | 3/8"      | 2.0027   | Natural Stone | Honed  |

SHOWN | Sorrento Mosaic, Light Grey 4" x 16" Field Tile & Light Grey 12" x 24" Field Tile

#### SIENA MOSAIC

| SIZE                | THICKNESS | SF/PIECE | MATERIAL      | FINISH |
|---------------------|-----------|----------|---------------|--------|
| 11-3/10" x 11-9/10" | 3/8"      | 0.9384   | Natural Stone | Honed  |

SIENA MOSAIC 2PGRLGRSIEM

For installation on shower floors on all products, please refer to TCNA guidelines and consult with your installer for proper waterproofing and sealing requirements. All Pietra Gris products are made of natural stone product. We recommend sealing all natural stone products with a penetrating sealer and sealing all porous non-polished stone (limestone, tumbled marble, etc.) prior to grouting. This prevents grout from staining or affecting the color of the stone. Stone is a natural product, and care should be taken to protect it from harsh abrasive cleaners and abrasive cleaning tools. White thin-set or media for the following: light limestone, tumbled stones, "antiquated stones" and light-colored marbles. It is possible that dry seams, pits, fossils, and glass veins are offinited at the factory. The fill may perhaps leak through the voids. In this case, refilling the voids may be a necessary maintenance procedure. For further questions/information about additional usages, please consult with your installer.