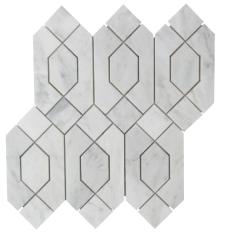

Commercial Fireplace Interior Floor Surround

Shower Floor\*

Floor

Wall

COLOSSEUM HEXAGON

| SIZE              | THICKNESS | SF/PIECE | MATERIAL      | FINISH |
|-------------------|-----------|----------|---------------|--------|
| 10-1/5" x 11-4/5" | 3/8"      | 0.8403   | Natural Stone | Honed  |

V3 COLOR VARIATION

**COLOSSEUM HEXAGON** 2PGRLGRCOLHEX

**VERONA MOSAIC** 2PGRLGRVERM

**NORMANDY MOSAIC** 2PGRLGRNORM

For installation on shower floors on all products, please refer to TCNA guidelines and consult with your installer for proper waterproofing and sealing requirements. All Pietra Gris products are made of natural stone product. We recommend sealing all natural stone products with a penetrating sealer and sealing all porous non-polished stone (limestone, tumbled marble, etc.) prior to grouting. This prevents grout from staining or affecting the color of the stone. Stone is a natural product, and care should be taken to protect it from harsh abrasive cleaners and abrasive cleaning tools. White thin-set or mortar is required for the following: light limestone, tumbled stones, "antiquated stones" and light-colored marbles. It is possible that dry seams, pits, fossils, and glass veins are offine filled at the factory. The fill may perhaps leak through the voids. In this case, refilling the voids may be a necessary maintenance procedure. For further questions/information about additional usages, please consult with your installer.