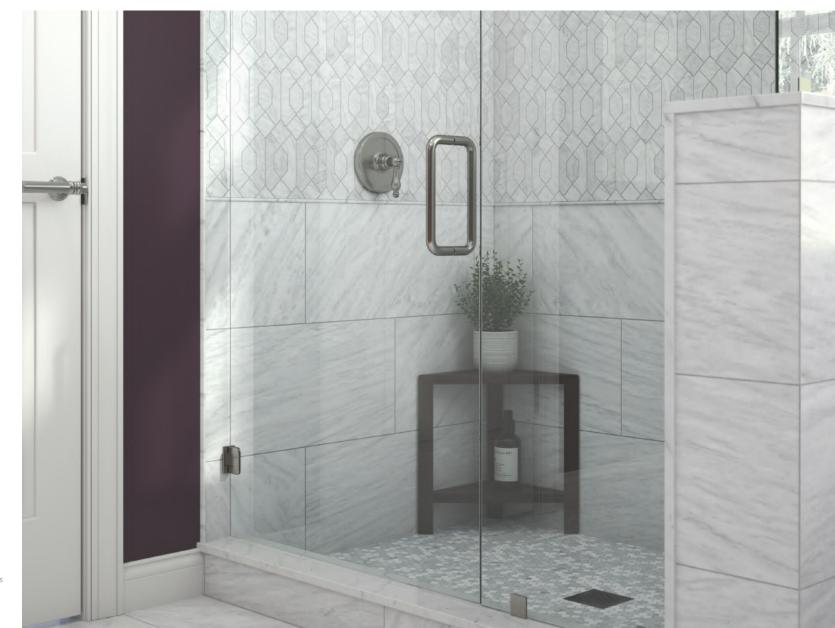

**BLENDED PENNY ROUND** 2PGRLGRBLEPR

SHOWN BELOW | Pantheon Mosaic, Blended Penny Round Mosaic & Light Grey 12" x 24" Field