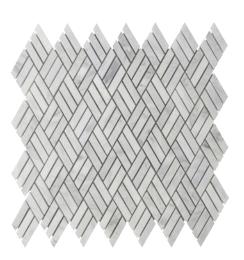

# VERONA MOSAIC

| SIZE           | THICKNESS | SF/PIECE | MATERIAL      | FINISH |
|----------------|-----------|----------|---------------|--------|
| 12" × 12-1/10" | 3/8"      | 1.0142   | Natural Stone | Honed  |

V3 COLOR VARIATION

**COLOSSEUM HEXAGON** 2PGRLGRCOLHEX

**VERONA MOSAIC** 2PGRLGRVERM

**NORMANDY MOSAIC** 2PGRLGRNORM

For installation on shower floors on all products, please refer to TCNA guidelines and consult with your installer for proper waterproofing and sealing requirements. All Pietra Gris products are made of natural stone product. We recommend sealing all natural stone products with a penetrating sealer and sealing all porous non-polished stone (limestone, tumbled marble, etc.) prior to grouting. This prevents grout from staining or affecting the color of the stone. Stone is a natural product, and care should be taken to protect it from harsh abrasive cleaners and abrasive cleaning tools. White thin-set or mortar is required for the following: light limestone, tumbled stones, "antiquated stones" and light-colored marbles. It is possible that dry seams, pits, fossils, and glass veins are offine filled at the factory. The fill may perhaps leak through the voids. In this case, refilling the voids may be a necessary maintenance procedure. For further questions/information about additional usages, please consult with your installer.