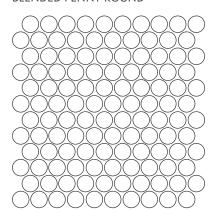

# BLENDED PENNY ROUND

| SIZE               | THICKNESS | SF/PIECE | MATERIAL      | FINISH |
|--------------------|-----------|----------|---------------|--------|
| 12-1/10" x 12-3/5" | 3/8"      | 1.0676   | Natural Stone | Honed  |

**BLENDED PENNY ROUND** 2PGRLGRBLEPR

SHOWN BELOW | Pantheon Mosaic, Blended Penny Round Mosaic & Light Grey 12" x 24" Field