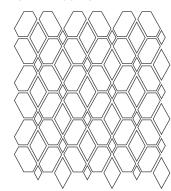

#### SORRENTO MOSAIC

| SIZE                | THICKNESS | SF/PIECE | MATERIAL      | FINISH |
|---------------------|-----------|----------|---------------|--------|
| 11-9/10" × 11-9/10" | 3/8"      | 0.9948   | Natural Stone | Honed  |