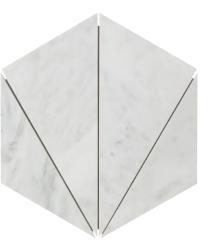

Commercial Fireplace Interior Floor Surround

Shower Floor\*

Floor

Wall

COLOSSEUM HEXAGON

| SIZE              | THICKNESS | SF/PIECE | MATERIAL      | FINISH |
|-------------------|-----------|----------|---------------|--------|
| 10-1/5" x 11-4/5" | 3/8"      | 0.8403   | Natural Stone | Honed  |

V3 COLOR VARIATION

**COLOSSEUM HEXAGON** 2PGRLGRCOLHEX

**VERONA MOSAIC** 2PGRLGRVERM

**NORMANDY MOSAIC** 2PGRLGRNORM

For installation on shower floors on all products, please refer to TCNA guidelines and consult with your installer for proper waterproofing and sealing requirements. All Pietra Gris products are made of natural stone product. We recommend sealing all natural stone products with a penetrating sealer and sealing all porous non-polished stone (limestone, tumbled marble, etc.) prior to grouting. This prevents grout from staining or affecting the color of the stone. Stone is a natural product, and care should be taken to protect it from harsh abrasive cleaners and abrasive cleaning tools. White thin-set or mortar is required for the following: light limestone, tumbled stones, "antiquated stones" and light-colored marbles. It is possible that dry seams, pits, fossils, and glass veins are offine filled at the factory. The fill may perhaps leak through the voids. In this case, refilling the voids may be a necessary maintenance procedure. For further questions/information about additional usages, please consult with your installer.