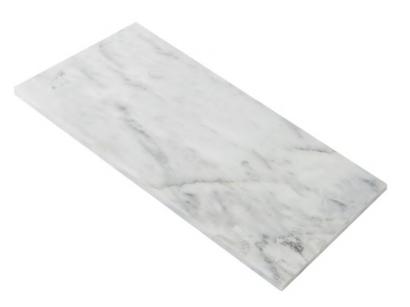

# Pietra Gris

A cool white background with cloudy gray veins is the foundational palette for the Pietra Gris collection. This line re-interprets natural stone by blending subtle, unique color variations with in striking geometric patterns. Water resistant and versatile enough for residential and commercial applications, Pietra Gris inspires a range of uses and adds a refined element to your design. Equally at home in the kitchen, bathroom or hallway, these mosaic tiles are sure to be a focal point in their chosen setting.

| SIZE      | THICKNESS | SF/PIECE | MATERIAL      | FINISH |
|-----------|-----------|----------|---------------|--------|
| 12" × 24" | 3/8"      | 2.0027   | Natural Stone | Honed  |

SHOWN | Sorrento Mosaic, Light Grey 4" x 16" Field Tile & Light Grey 12" x 24" Field Tile

LIGHT GREY
4" x 16" FIELD TILE
2PGRLGR4X16

LIGHT GREY
12" x 24" FIELD TILE
2PGRLGR12X24

For installation on shower floors on all products, please refer to TCNA guidelines and consult with your installer for proper waterproofing and sealing requirements. All Pietra Gris products are made of natural stone product. We recommend sealing all natural stone products with a penetrating sealer and sealing all porous non-polished stone (limestone, tumbled marble, etc.) prior to grouting. This prevents grout from staining or affecting the color of the stone. Stone is a natural product, and care should be taken to protect it from harsh abrasive cleaners and abrasive cleaning tools. White thin-set or mortar is required for the following: light limestone, tumbled stones, "antiquated stones" and light-colored marbles. It is possible that dry seams, pits, fossils, and glass veins are offine filled at the factory. The fill may perhaps leak through the voids. In this case, refilling the voids may be a necessary maintenance procedure. For further questions/information about additional usages, please consult with your installer.