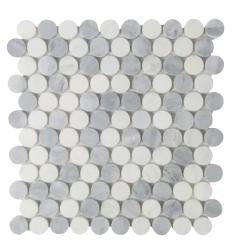

Commercial Interior Floor

Surround

Shower Floor\*

Shower Wall

Steam Shower

Floor

Steam Shower Wall

PISA MOSAIC

V3 COLOR VARIATION

FROST

PISA MOSAIC 2PGRLGRPISM

TIVOLI MOSAIC
2PGRLGRTIVM

SORRENTO MOSAIC

2PGRLGRSORM

For installation on shower floors on all products, please refer to TCNA guidelines and consult with your installer for proper waterproofing and sealing requirements. All Pietra Gris products are made of natural stone product. We recommend sealing all natural stone products with a penetrating sealer and sealing all porous non-polished stone (limestone, tumbled marble, etc.) prior to grouting. This prevents grout from staining or affecting the color of the stone. Stone is a natural product, and care should be taken to protect it from harsh abrasive cleaners and abrasive cleaning tools. White thin-set or mortar is required for the following: light limestone, tumbled stones, "antiquated stones" and light-colored marbles. It is possible that dry seams, pits, fossils, and glass veins are offine filled at the factory. The fill may perhaps leak through the voids. In this case, refilling the voids may be a necessary maintenance procedure. For further questions/information about additional usages, please consult with your installer.