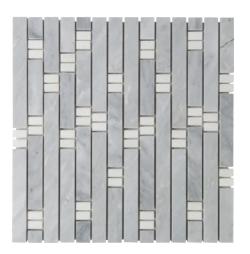

#### SORRENTO MOSAIC

| SIZE                | THICKNESS | SF/PIECE | MATERIAL      | FINISH |
|---------------------|-----------|----------|---------------|--------|
| 11-9/10" × 11-9/10" | 3/8"      | 0.9948   | Natural Stone | Honed  |

V3 COLOR VARIATION

FROST

PISA MOSAIC 2PGRLGRPISM

TIVOLI MOSAIC
2PGRLGRTIVM

SORRENTO MOSAIC

2PGRLGRSORM

For installation on shower floors on all products, please refer to TCNA guidelines and consult with your installer for proper waterproofing and sealing requirements. All Pietra Gris products are made of natural stone product. We recommend sealing all natural stone products with a penetrating sealer and sealing all porous non-polished stone (limestone, tumbled marble, etc.) prior to grouting. This prevents grout from staining or affecting the color of the stone. Stone is a natural product, and care should be taken to protect it from harsh abrasive cleaners and abrasive cleaning tools. White thin-set or mortar is required for the following: light limestone, tumbled stones, "antiquated stones" and light-colored marbles. It is possible that dry seams, pits, fossils, and glass veins are offine filled at the factory. The fill may perhaps leak through the voids. In this case, refilling the voids may be a necessary maintenance procedure. For further questions/information about additional usages, please consult with your installer.