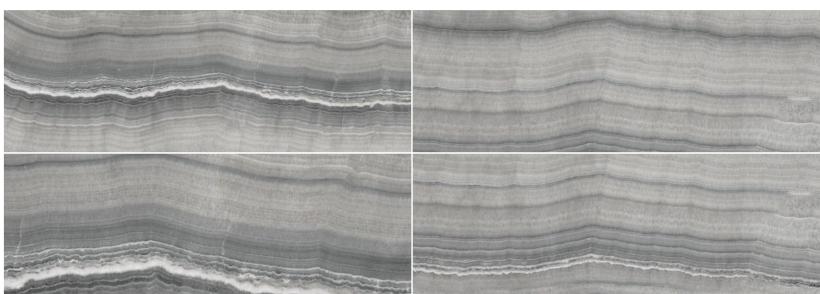

#### TILE VARIATION | V2 SLIGHT VARIATION

### TILE VARIATION | V2 SLIGHT VARIATION

| SKU                          | Size      | Material  | Finish   |
|------------------------------|-----------|-----------|----------|
| 1BARSANPO1224                | 12" × 24" | Porcelain | Polished |
| 1BARSANMA2448                | 24" x 48" | Porcelain | Matte    |
| 1BARSANBKMPO2448 (Bookmatch) | 24" x 48" | Porcelain | Polished |