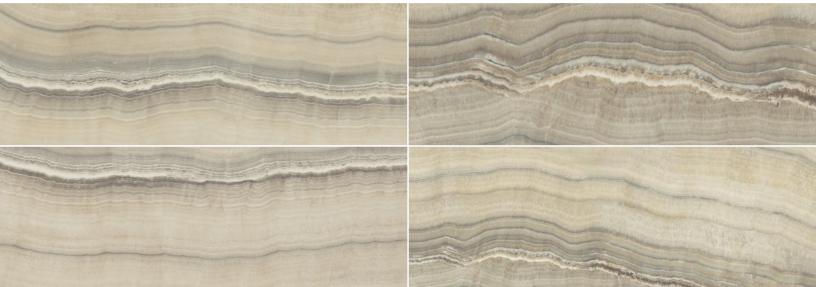

#### TILE VARIATION | V2 SLIGHT VARIATION

### TILE VARIATION | V2 SLIGHT VARIATION

24" x 48"

| SKU                          | Size      | Material  | Finish   |
|------------------------------|-----------|-----------|----------|
| 1BARGREPO1224                | 12" × 24" | Porcelain | Polished |
| 1BARGREMA2448                | 24" × 48" | Porcelain | Matte    |
| 1BARGREBKMPO2448 (Bookmatch) | 24" x 48" | Porcelain | Polished |

### TILE VARIATION | V2 SLIGHT VARIATION

| SKU                          | Size      | Material  | Finish   |
|------------------------------|-----------|-----------|----------|
| 1BARSANPO1224                | 12" × 24" | Porcelain | Polished |
| 1BARSANMA2448                | 24" x 48" | Porcelain | Matte    |
| 1BARSANBKMPO2448 (Bookmatch) | 24" x 48" | Porcelain | Polished |