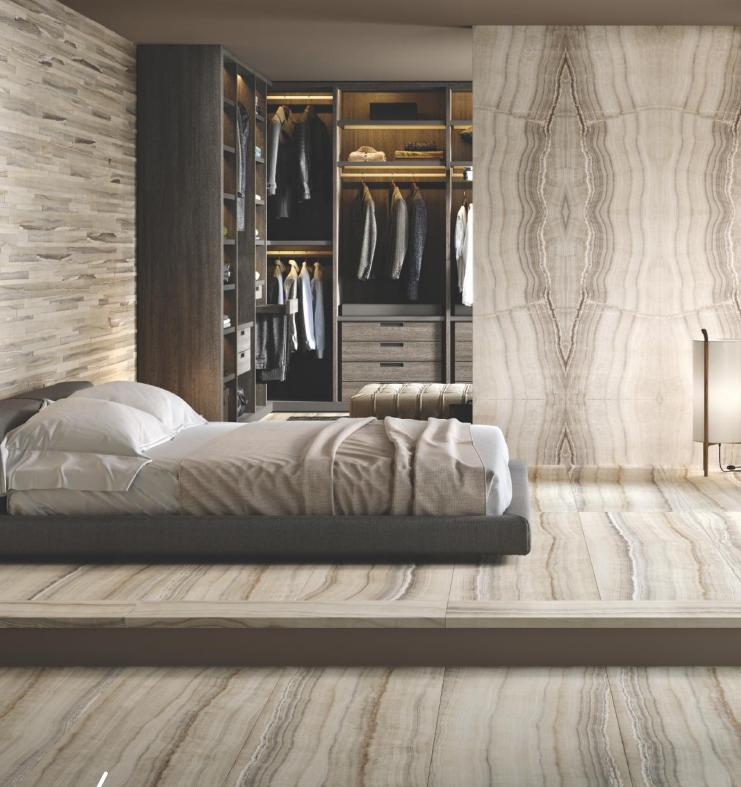

# BARCELONA

Italian artisanship and glazing technology replicates the look of natural onyx. Porcelain tile shows striking stone patterns and colors in a luxurious collection from Walker Zanger.

Drawing inspiration from both nature and modernist architecture, Barcelona is a collection of colored-body, glazed porcelain tiles that authentically recreate the appearance of vein-cut onyx. Barcelona is high-quality design with innovation that is distinct and original.

Available in four colors, two sizes, and bookmatched pattern available in two colors. This contemporary porcelain tile offers a unique aesthetic tile solution that is simply not available from nature. Barcelona brings dramatic elements indoors and out to commercial interiors like hotels, restaurants and retail shops.

Create stunning focal points in residential bathrooms, kitchens and patios.

| SKU                          | Size      | Material  | Finish   |
|------------------------------|-----------|-----------|----------|
| 1BARIVOPO1224                | 12" × 24" | Porcelain | Polished |
| 1BARIVOMA2448                | 24" × 48" | Porcelain | Matte    |
| 1BARIVOBKMPO2448 (Bookmatch) | 24" × 48" | Porcelain | Polished |

Set Bookmatch Polished (On Wall) 12" x 24" Matte (on Floor) Shown | 4 Pc