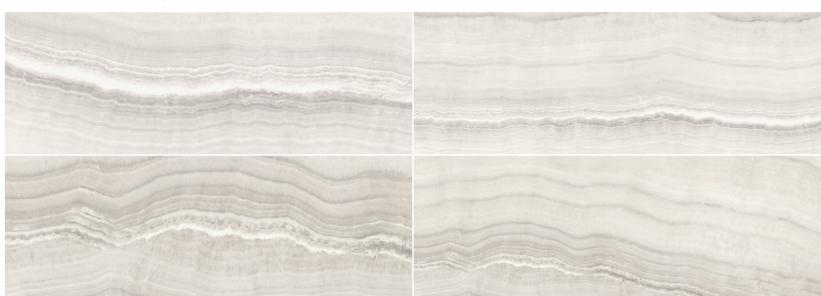

#### AVAILABLE SIZES | SPECIAL ORDER

Sizes listed below are currently in stock. Additional colors, sizes, and finishes are available through special order. 4 Piece bookmatch set in 24" x 48" is available for Ivory.

#### TILE VARIATION | V2 SLIGHT VARIATION