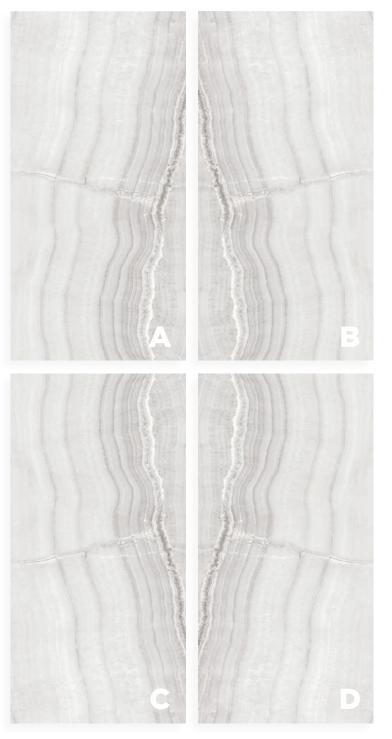

Set Bookmatch Polished (On Wall) 12" x 24" Matte (on Floor) Shown | 4 Pc

(In Wall) (On Wall) (14" Matte (On Floor) : Bookmatch Pc 12" × 24" I Set Shown | 4 Pc

# SAND

24" x 48"

BOOKMATCH

**4 PIECE SET** POLISHED 24" x 48"

Walker Zanger guarantees stock for bookmatch sets of colors ivory, sand, and grey. Silver (shown above) is available through special order.