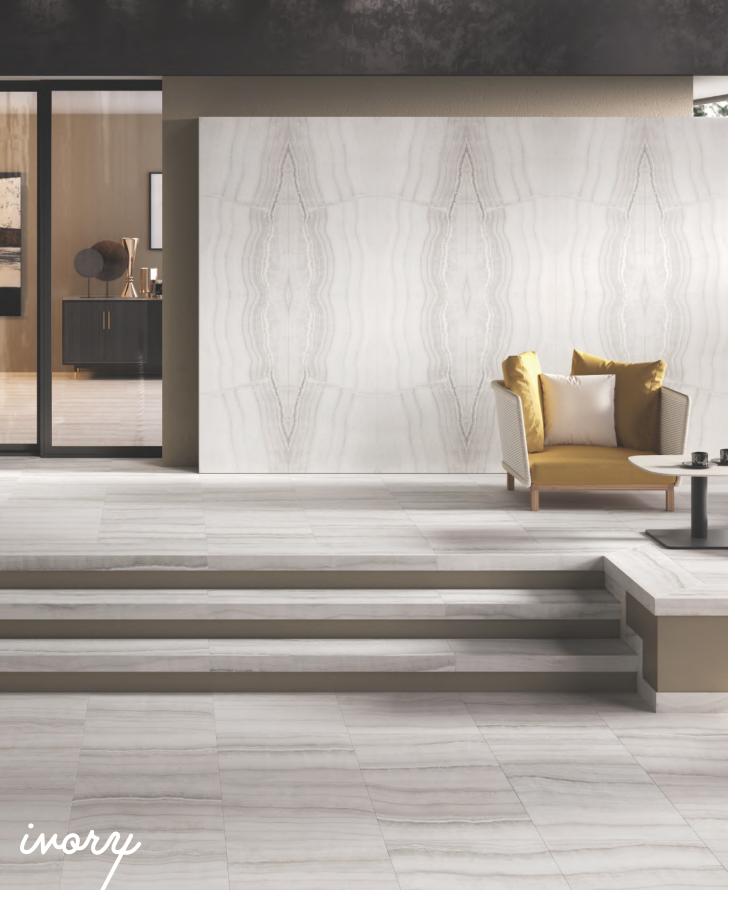

# IVOR

#### AVAILABLE SIZES | SPECIAL ORDER

Sizes listed below are currently in stock. Additional colors, sizes, and finishes are available through special order. 4 Piece bookmatch set in 24" x 48" is available for Ivory.