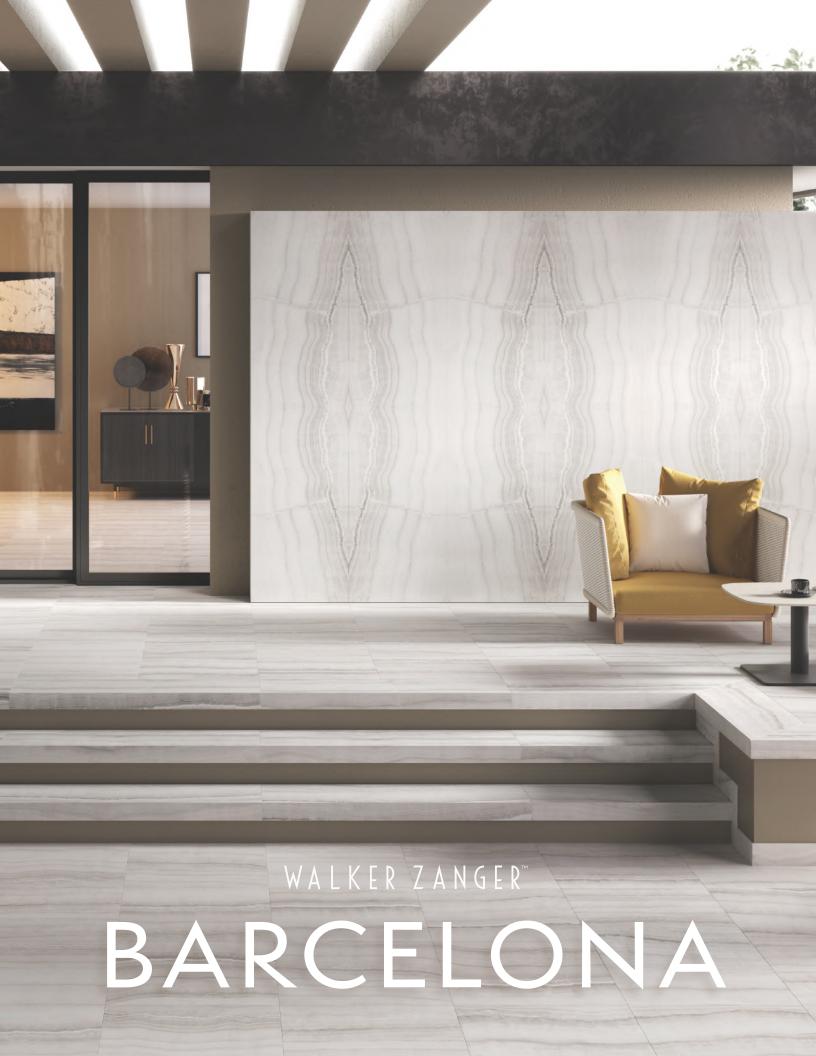

# BARCELONA

Italian artisanship and glazing technology replicates the look of natural onyx. Porcelain tile shows striking stone patterns and colors in a luxurious collection from Walker Zanger.

Drawing inspiration from both nature and modernist architecture, Barcelona is a collection of colored-body, glazed porcelain tiles that authentically recreate the appearance of vein-cut onyx. Barcelona is high-quality design with innovation that is distinct and original.

Available in four colors, two sizes, and bookmatched pattern available in two colors. This contemporary porcelain tile offers a unique aesthetic tile solution that is simply not available from nature. Barcelona brings dramatic elements indoors and out to commercial interiors like hotels, restaurants and retail shops.

Create stunning focal points in residential bathrooms, kitchens and patios.

| SKU                          | Size      | Material  | Finish   |
|------------------------------|-----------|-----------|----------|
| 1BARIVOPO1224                | 12" × 24" | Porcelain | Polished |
| 1BARIVOMA2448                | 24" × 48" | Porcelain | Matte    |
| 1BARIVOBKMPO2448 (Bookmatch) | 24" × 48" | Porcelain | Polished |

Set Bookmatch Polished (On Wall) 12" x 24" Matte (on Floor) Shown | 4 Pc