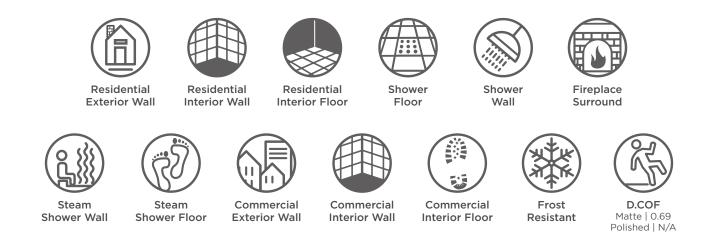

#### USAGE

Usages vary based on tile finish. View spec sheets for each individual tile for specific information.

#### USAGE

Usages vary based on tile finish. View spec sheets for each individual tile for specific information.

Residential Exterior Wall

Residential Interior Floor

Commercial

Exterior Wall