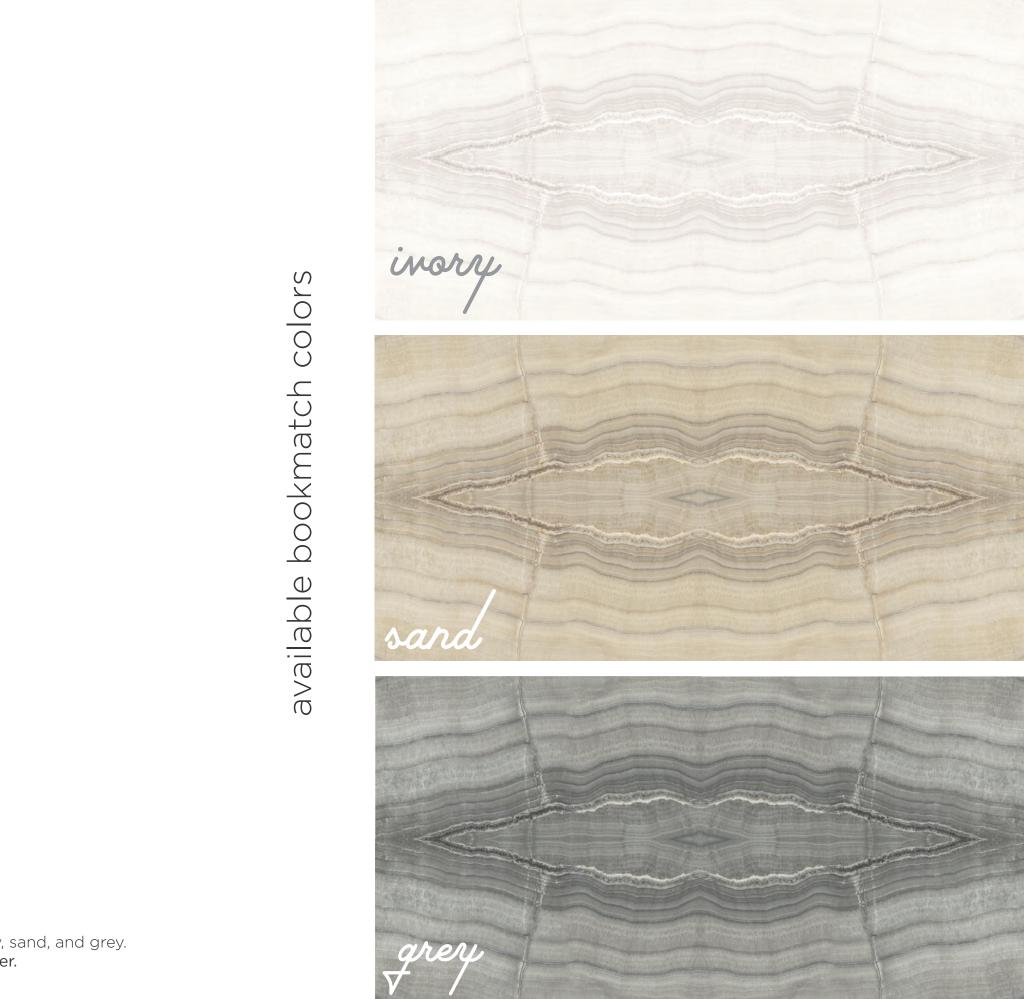

Available in four colors, two sizes, and bookmatched pattern available in two colors. This contemporary porcelain tile offers a unique aesthetic tile solution that is simply not available from nature. Barcelona brings dramatic elements indoors and out to commercial interiors like hotels, restaurants and retail shops.

# SAND

24" x 48"

BOOKMATCH

**4 PIECE SET** POLISHED 24" x 48"

Walker Zanger guarantees stock for bookmatch sets of colors ivory, sand, and grey. Silver (shown above) is available through special order.