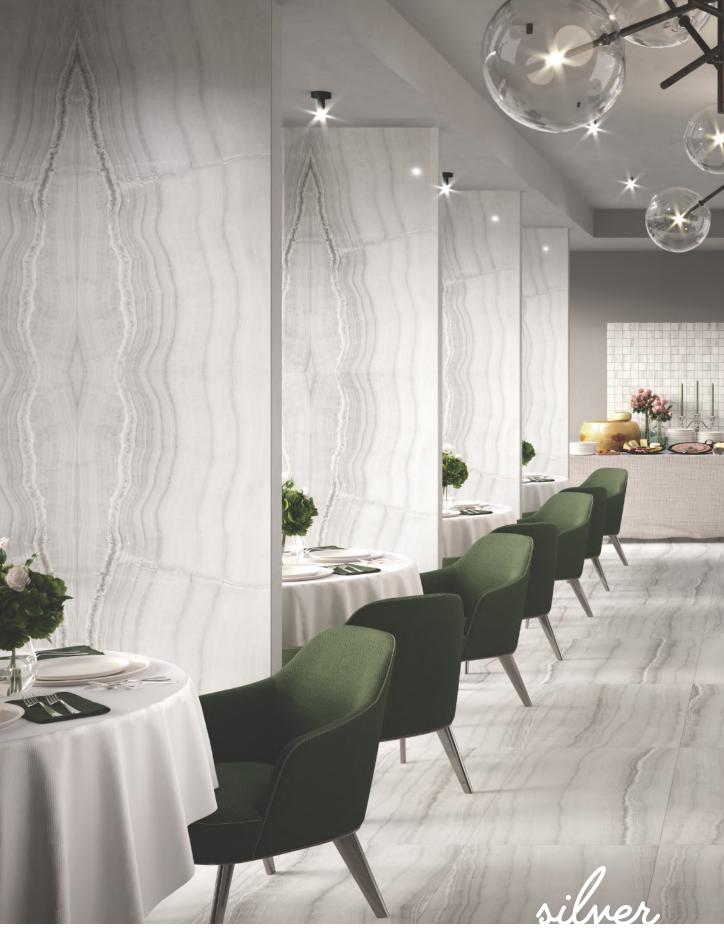

# SILVER

Available in four colors, two sizes, and bookmatched pattern available in two colors. This contemporary porcelain tile offers a unique aesthetic tile solution that is simply not available from nature. Barcelona brings dramatic elements indoors and out to commercial interiors like hotels, restaurants and retail shops.

Create stunning focal points in residential bathrooms, kitchens and patios.

| SKU                          | Size      | Material  | Finish   |
|------------------------------|-----------|-----------|----------|
| 1BARIVOPO1224                | 12" × 24" | Porcelain | Polished |
| 1BARIVOMA2448                | 24" × 48" | Porcelain | Matte    |
| 1BARIVOBKMPO2448 (Bookmatch) | 24" × 48" | Porcelain | Polished |