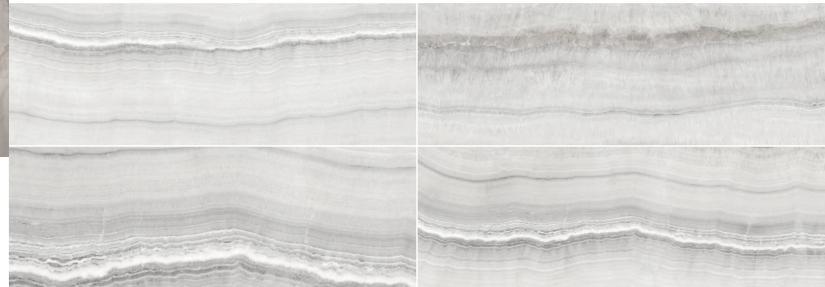

#### AVAILABLE SIZES | SPECIAL ORDER

Sizes listed below are currently in stock. Additional colors, sizes, and finishes are available through special order. 4 Piece bookmatch set in 24" x 48" is available through special order for Silver.

### TILE VARIATION | V2 SLIGHT VARIATION

24" x 48"

| SKU                          | Size      | Material  | Finish   |
|------------------------------|-----------|-----------|----------|
| 1BARGREPO1224                | 12" × 24" | Porcelain | Polished |
| 1BARGREMA2448                | 24" × 48" | Porcelain | Matte    |
| 1BARGREBKMPO2448 (Bookmatch) | 24" x 48" | Porcelain | Polished |