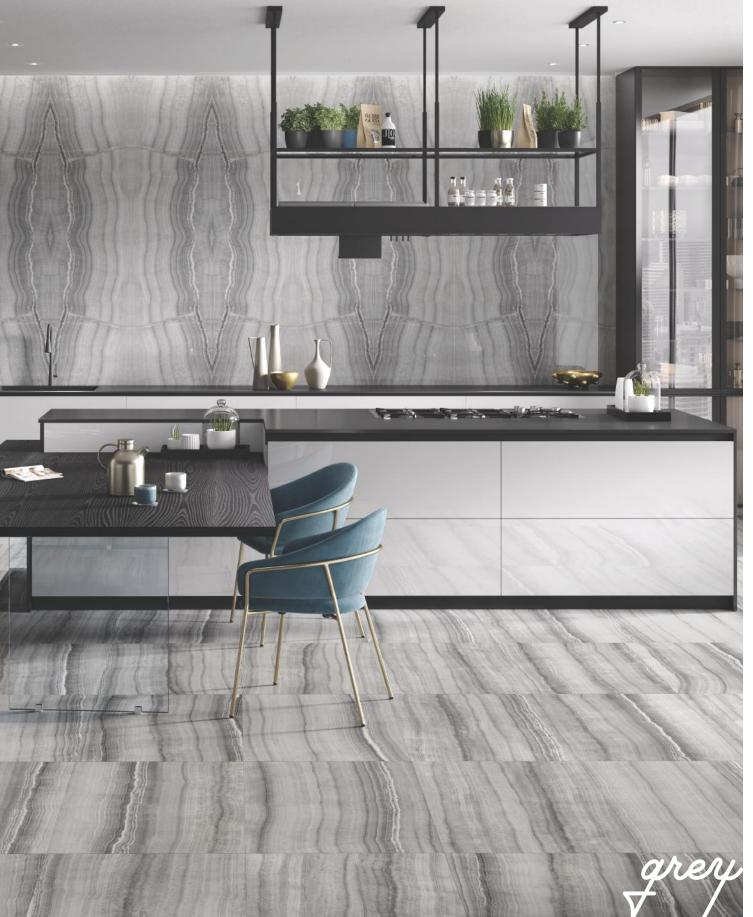

# GREY

(In Wall) (On Wall) (14" Matte (On Floor) : Bookmatch Pc 12" × 24" I Set Shown | 4 Pc

#### AVAILABLE SIZES | SPECIAL ORDER

Sizes listed below are currently in stock. Additional colors, sizes, and finishes are available through special order. Bookmatch is available for grey.