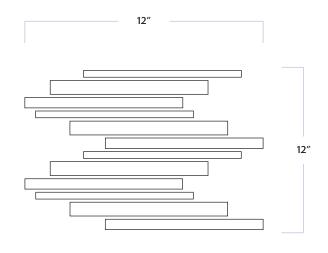

## Continuum Mureto Mosaic

DATE REVISED: MARCH 2024

# WALKER° ZANGER



| MATERIAL            |      | Porcelain