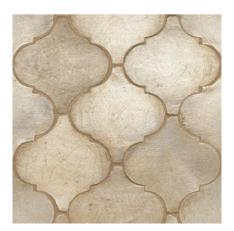

## ARABESCO

| SIZE    | THICKNESS | SF/PIECE | MATERIAL | FINISH   |
|---------|-----------|----------|----------|----------|
| 6" x 6" | 5/8"      | 0.25     | Ceramic  | Metallic |

ARABESCO SILVER LEAF
1CONARASLEA

Contessa Arabesco Silver Leaf tiles are handcrafted decorative tiles with special characteristics which limit their use. These tiles are intended for vertical (wall) applications only and are not recommended for exterior usage, wet applications, or countertops. Tiles are subject to fading if exposed to direct sunlight. This product is pre-sealed. For resealing, use only water-based sealers as chemical-based sealers may permanently damage the finish. If taping off for protection or other purposes, only use "Faux Finish" masking tape. Other adhesive tapes may permanently damage the finish. Never use abrasive cleaning pads or cleaning solutions that contain bleach or ammonia as they may permanently damage the finish. For further questions/information about additional usages, please consult with your installer.