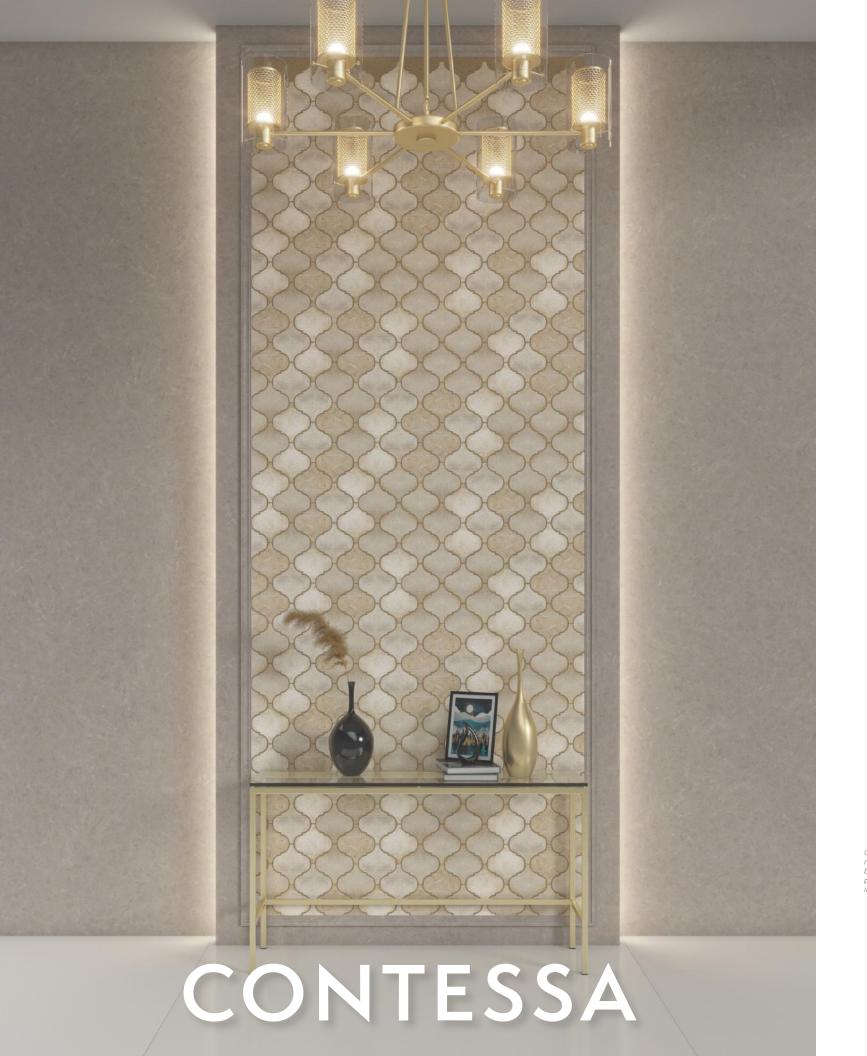

Contessa Arabesco Silver Leaf tiles are handcrafted decorative tiles with special characteristics which limit their use. These tiles are intended for vertical (wall) applications only and are not recommended for exterior usage, wet applications, or countertops. Tiles are subject to fading if exposed to direct sunlight. This product is pre-sealed. For resealing, use only water-based sealers as chemical-based sealers may permanently damage the finish. If taping off for protection or other purposes, only use "Faux Finish" masking tape. Other adhesive tapes may permanently damage the finish. Never use abrasive cleaning pads or cleaning solutions that contain bleach or ammonia as they may permanently damage the finish. For further questions/information about additional usages, please consult with your installer.