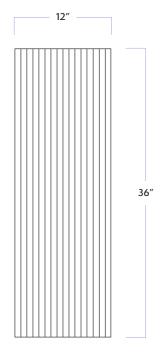

Fireplace Surround

Shower Wall

| MATERIAL            |        | Ceramic     |
|---------------------|--------|-------------|
| FINISH              |        | Textured    |
| THICKNESS           |        | 3/8"        |
| SHEET SIZE          |        | 12" x 36"   |
| COVERAGE SQFT/PIECE |        | 2.8818 SqFt |
| MOUNTING            |        | Loose       |
| AVAILABLE           | COLORS |             |
|                     |        |             |