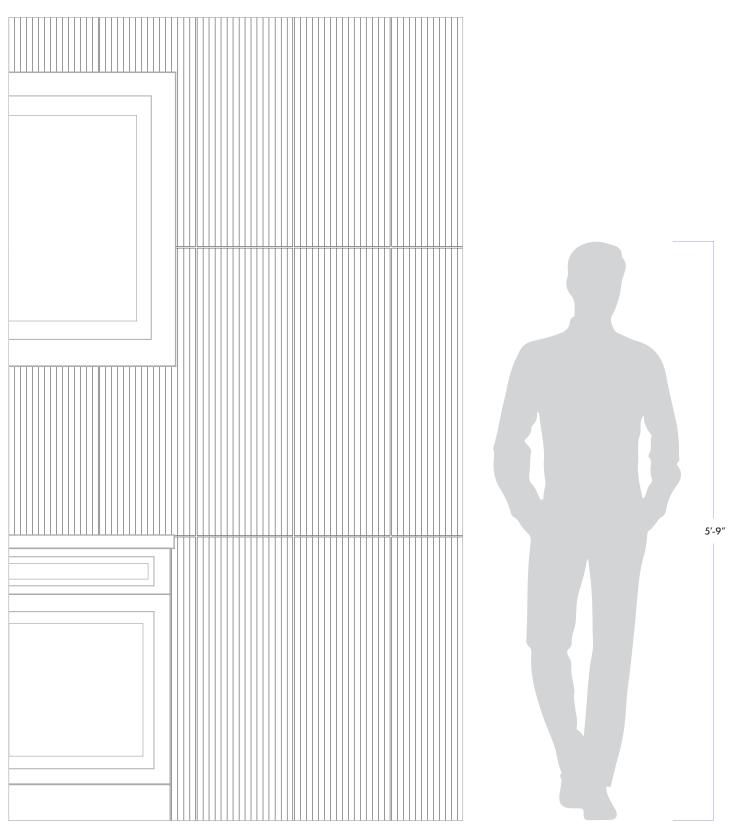

Fireplace Surround

Shower Wall

| MATERIAL            |        | Ceramic     |
|---------------------|--------|-------------|
| FINISH              |        | Textured    |
| THICKNESS           |        | 3/8"        |
| SHEET SIZE          |        | 12" x 36"   |
| COVERAGE SQFT/PIECE |        | 2.8818 SqFt |
| MOUNTING            |        | Loose       |
| AVAILABLE           | COLORS |             |
|                     |        |             |