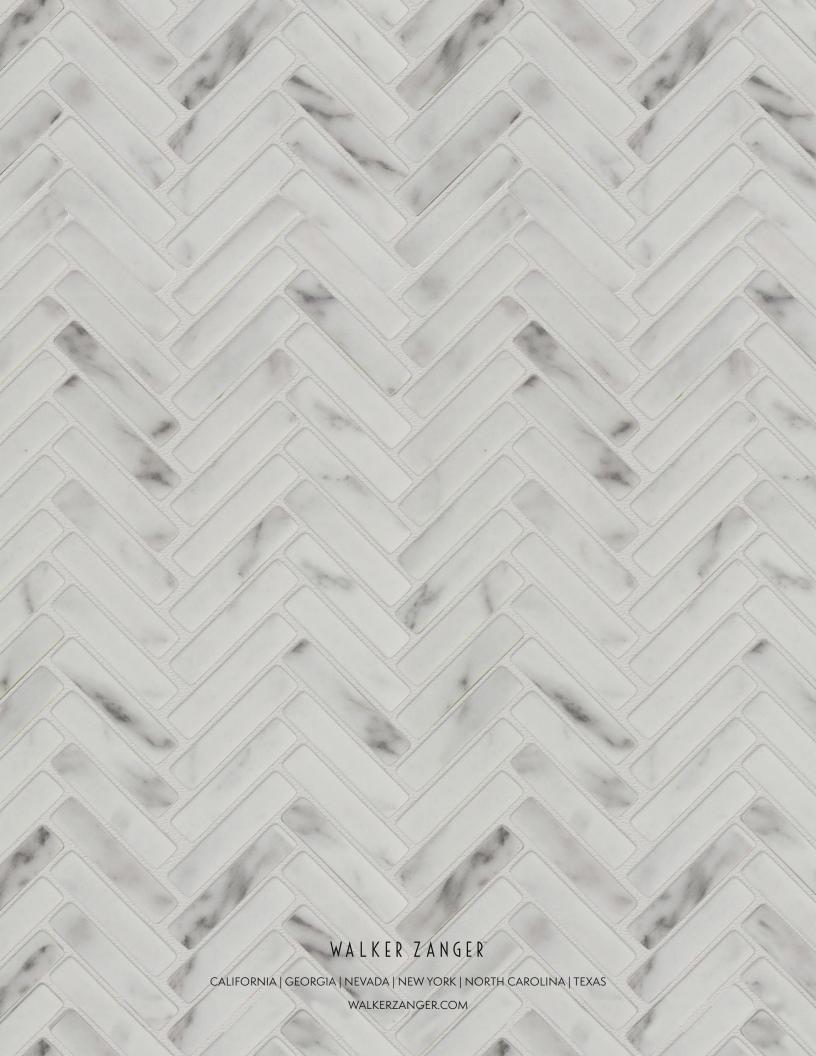

# Marble Impressions Glass

Experience the elegance of Carrara marble on durable, recycled glass. Walker Zanger Studio's Marble Impressions Glass collection provides a sophisticated natural stone aesthetic for spaces where traditional marble may not be suitable. These environmentally conscious designs deliver luxury and quality without compromise, making them an ideal choice for both residential and commercial settings. Transform your interiors with stunning visuals and sustainable materials that elevate any environment.