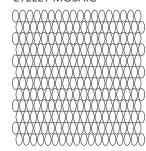

#### EYELET MOSAIC

| SIZE              | THICKNESS | SF/PIECE | MATERIAL       | FINISH |
|-------------------|-----------|----------|----------------|--------|
| 11-3/5" x 11-2/5" | 1/4"      | 0.93     | Recycled Glass | Honed  |

**BLAZE MOSAIC** 1STGBLAMMA

**EYELET MOSAIC** 1STGEYEMMA