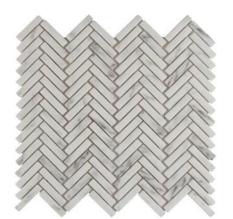

## BLAZE MOSAIC

| SIZE              | THICKNESS | SF/PIECE | MATERIAL       | FINISH |
|-------------------|-----------|----------|----------------|--------|
| 12-1/5" x 11-4/5" | 1/4"      | 1.004    | Recycled Glass | Honed  |

**BLAZE MOSAIC** 1STGBLAMMA

**EYELET MOSAIC** 1STGEYEMMA