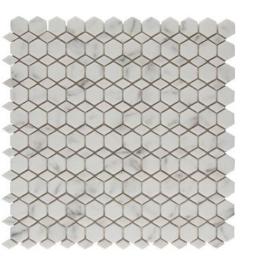

#### EYELET MOSAIC

| SIZE              | THICKNESS | SF/PIECE | MATERIAL       | FINISH |
|-------------------|-----------|----------|----------------|--------|
| 11-3/5" x 11-2/5" | 1/4"      | 0.93     | Recycled Glass | Honed  |

**BLAZE MOSAIC** 1STGBLAMMA

**EYELET MOSAIC** 1STGEYEMMA