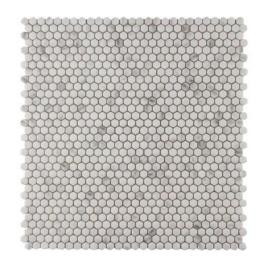

# LINX MOSAIC

| SIZE              | THICKNESS | SF/PIECE | MATERIAL       | FINISH |
|-------------------|-----------|----------|----------------|--------|
| 11-4/5" x 11-3/5" | 1/4"      | 0.956    | Recycled Glass | Honed  |

**BLOX MOSAIC** 1STGBLOMMA

LINX MOSAIC 1STGLINMMA

**PIXY MOSAIC** 1STGPIXMMA