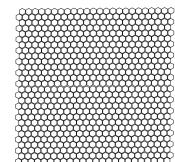

Steam Shower Wall

**BLOX MOSAIC** 

Pools & Spas

| SIZE          | THICKNESS | SF/PIECE | MATERIAL       | FINISH |
|---------------|-----------|----------|----------------|--------|
| 12" x 11-4/5" | 1/4"      | 0.988    | Recycled Glass | Honed  |

**BLOX MOSAIC** 1STGBLOMMA

LINX MOSAIC 1STGLINMMA

**PIXY MOSAIC** 1STGPIXMMA