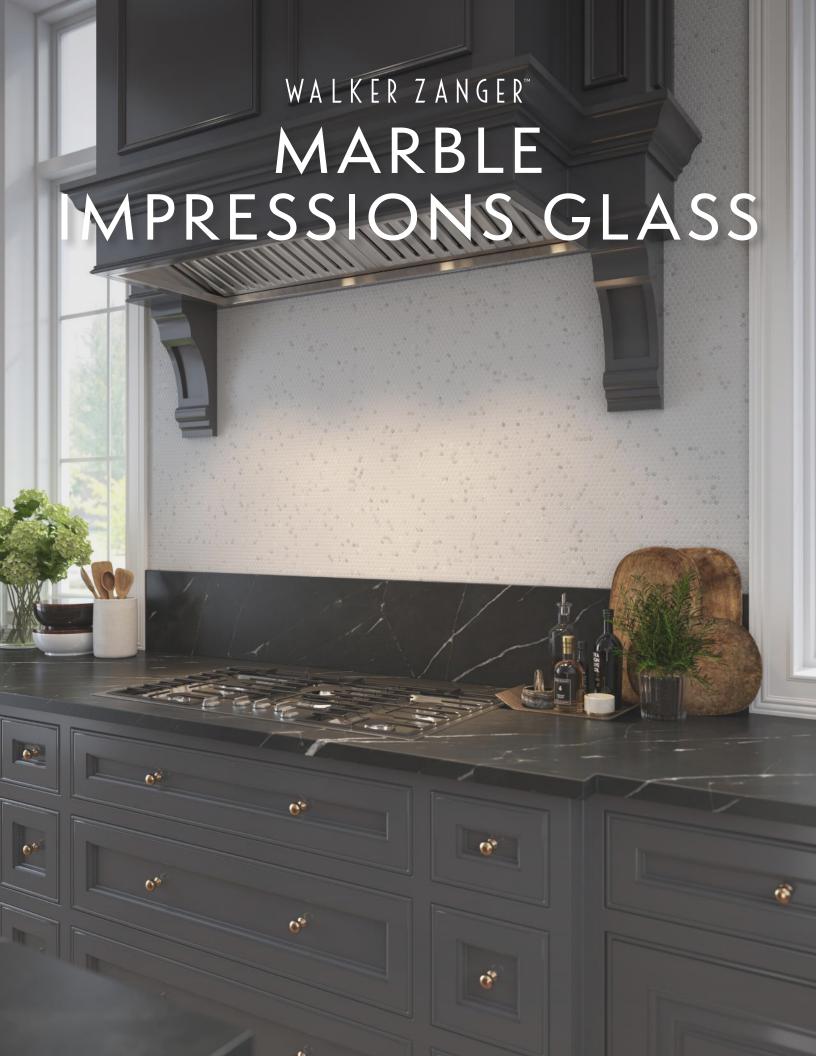

# Marble Impressions Glass

Experience the elegance of Carrara marble on durable, recycled glass. Walker Zanger Studio's Marble Impressions Glass collection provides a sophisticated natural stone aesthetic for spaces where traditional marble may not be suitable. These environmentally conscious designs deliver luxury and quality without compromise, making them an ideal choice for both residential and commercial settings. Transform your interiors with stunning visuals and sustainable materials that elevate any environment.

Linx Mosaic (On Right)
Pixy Mosaic (Front Cover)

MEDIUM