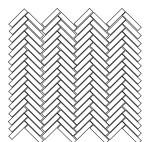

# LINX MOSAIC

| SIZE              | THICKNESS | SF/PIECE | MATERIAL       | FINISH |
|-------------------|-----------|----------|----------------|--------|
| 11-4/5" x 11-3/5" | 1/4"      | 0.956    | Recycled Glass | Honed  |

**BLOX MOSAIC** 1STGBLOMMA

LINX MOSAIC 1STGLINMMA

**PIXY MOSAIC** 1STGPIXMMA