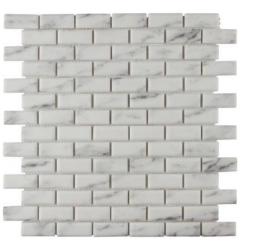

## BLAZE MOSAIC

| SIZE              | THICKNESS | SF/PIECE | MATERIAL       | FINISH |
|-------------------|-----------|----------|----------------|--------|
| 12-1/5" x 11-4/5" | 1/4"      | 1.004    | Recycled Glass | Honed  |

**BLAZE MOSAIC** 1STGBLAMMA

**EYELET MOSAIC** 1STGEYEMMA