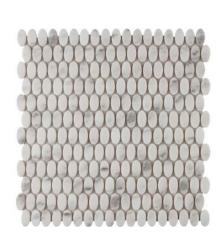

#### EYELET MOSAIC

| SIZE              | THICKNESS | SF/PIECE | MATERIAL       | FINISH |
|-------------------|-----------|----------|----------------|--------|
| 11-3/5" x 11-2/5" | 1/4"      | 0.93     | Recycled Glass | Honed  |

**BLAZE MOSAIC** 1STGBLAMMA

**EYELET MOSAIC** 1STGEYEMMA