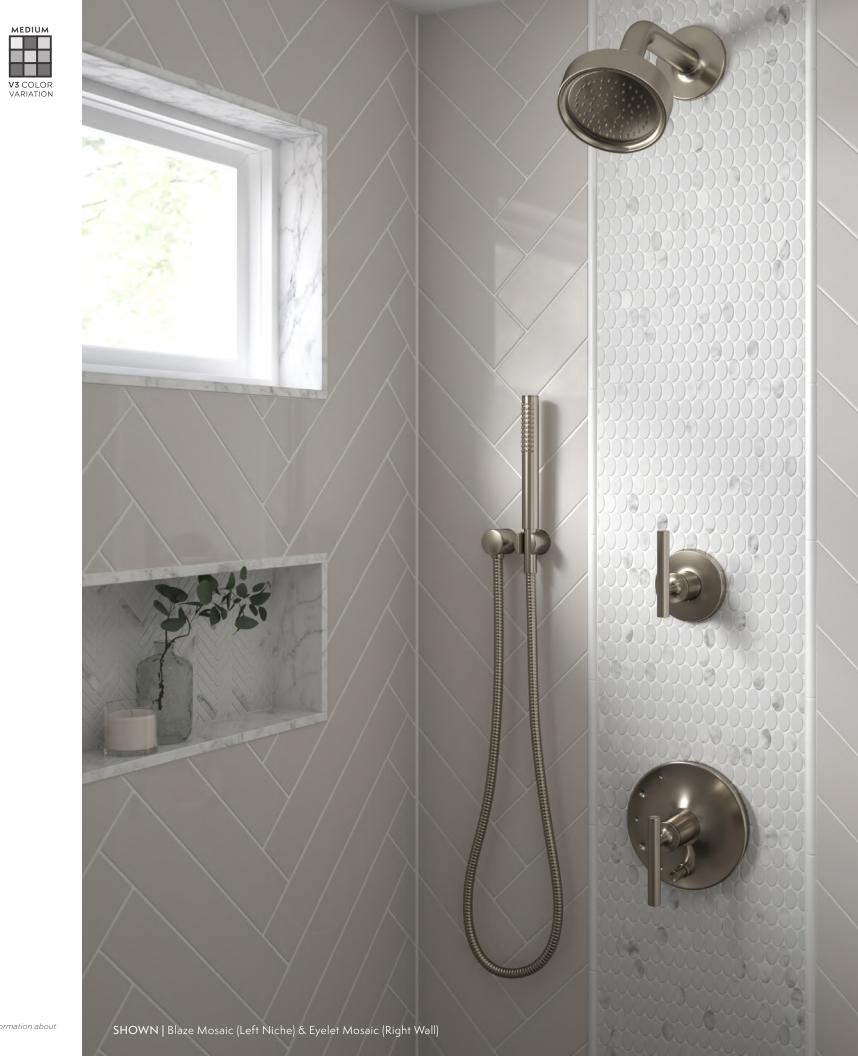

OMMA



LINX MOSAIC 1STGLINMMA



**PIXY MOSAIC** 1STGPIXMMA

# RECOMMENDED USAGE



Commercial



Interior Wall



Residential Commercial Interior Floor Interior Wall



Residential Interior Floor



Fireplace Surround

Pools & Spas

Shower Floor\*

Shower Wall

Steam Shower Wall

BLAZE MOSAIC



| SIZE          | THICKNESS | SF/PIECE | MATERIAL       | FINISH |
|---------------|-----------|----------|----------------|--------|
| 11" x 10-1/5" | 1/4"      | 0.784    | Recycled Glass | Honed  |

#### EYELET MOSAIC



| SIZE              | THICKNESS | SF/PIECE | MATERIAL       | FINISH |
|-------------------|-----------|----------|----------------|--------|
| 11-3/5" x 11-2/5" | 1/4"      | 0.93     | Recycled Glass | Honed  |



**BLAZE MOSAIC** 1STGBLAMMA



**EYELET MOSAIC** 1STGEYEMMA